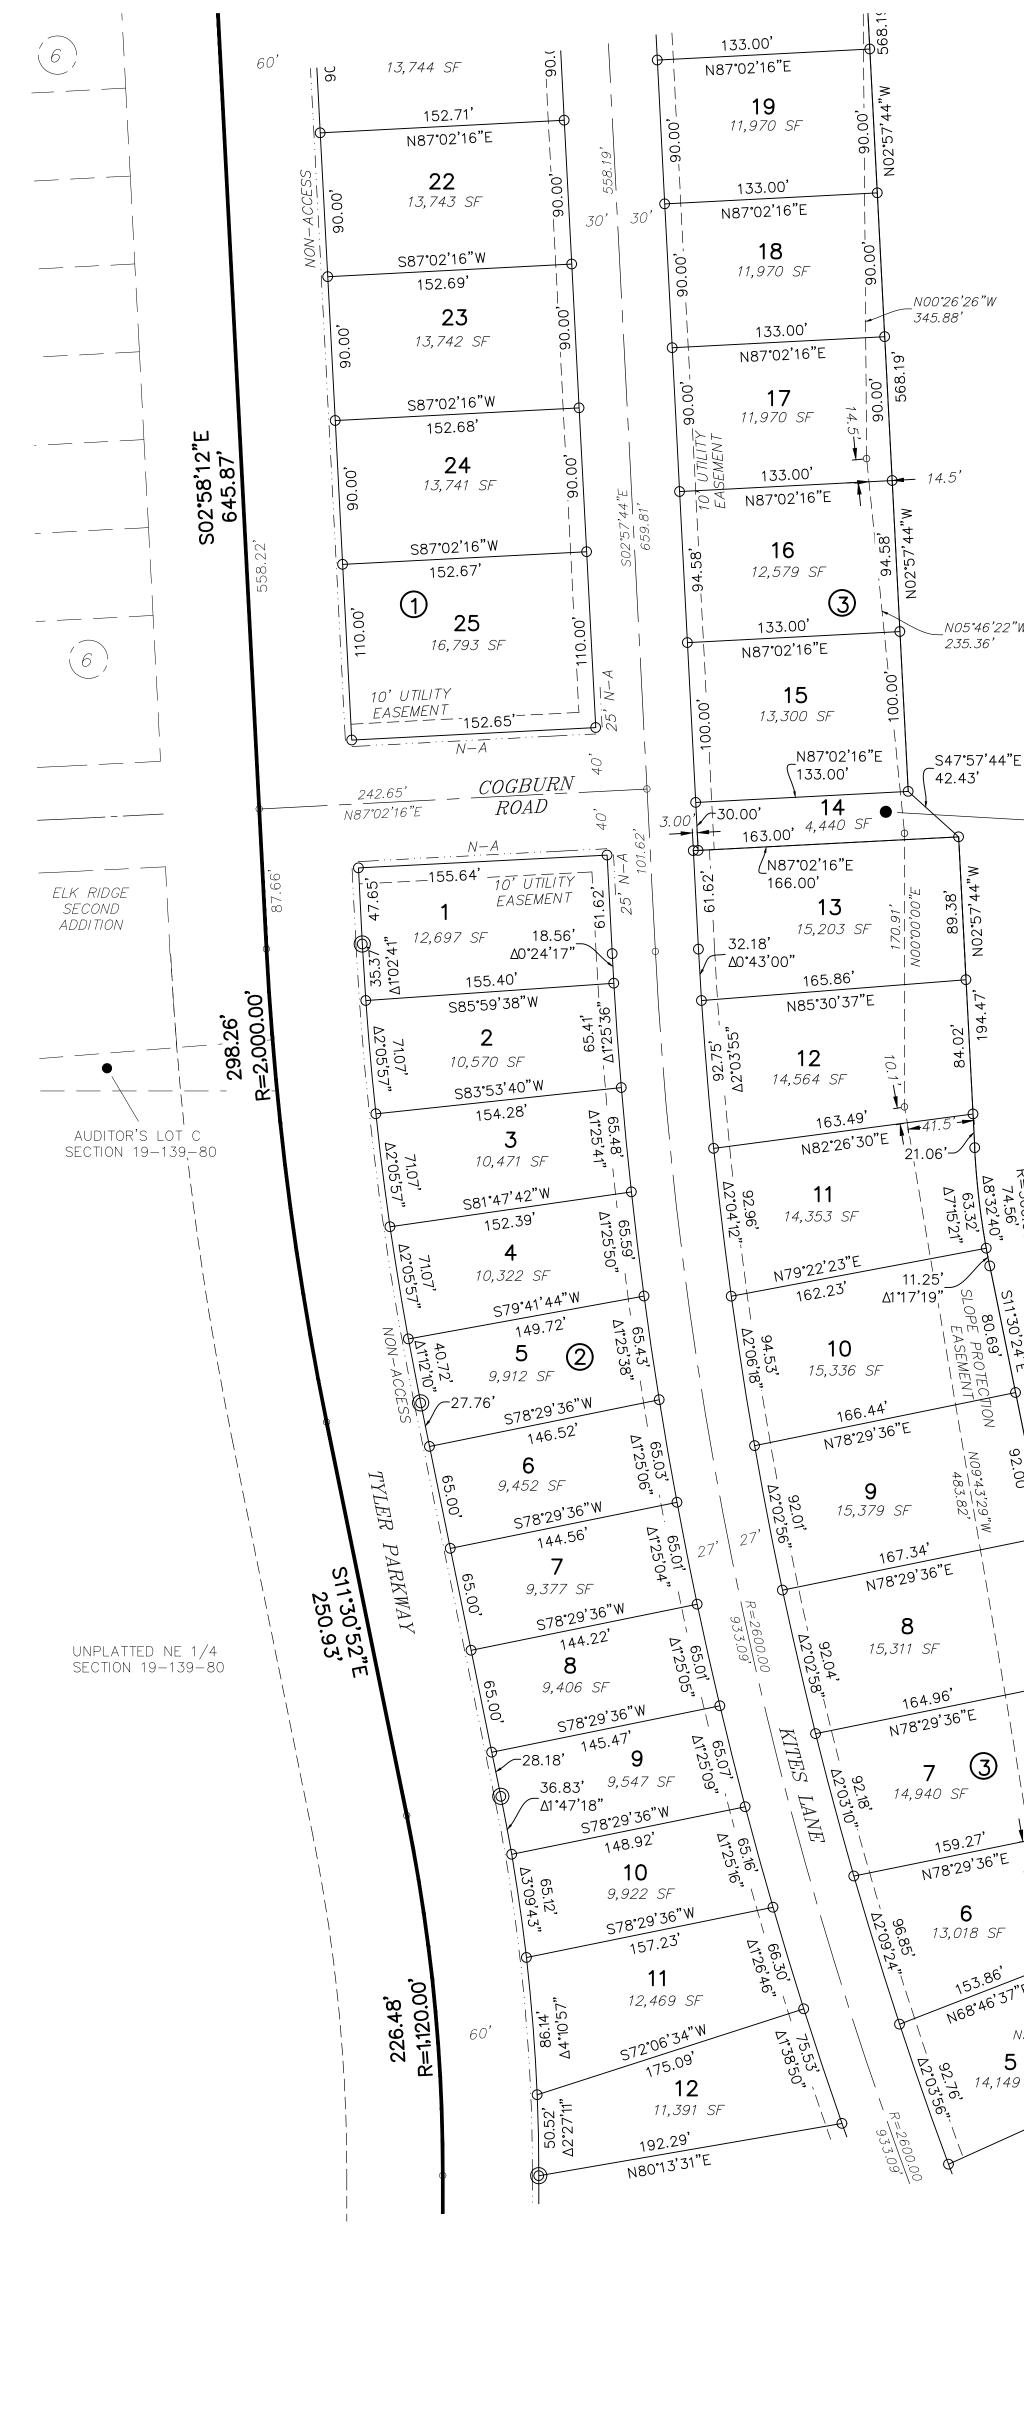

| $\ldots, \ldots, \ldots, \ldots \cup \subseteq \cup \cup \bigcup \bigcup$                                                                                                                                                                                                                                                                                                                                                                                                                                                                                                                                                      | E SE 174 OF SECTION 18 & PART OF TH<br>E FIFTH PRINCIPAL MERIDIAN, BISMARCK,                                                                                                                                                                                                                                                                                                                                                                                                                                                                                                                                                                                                                                                                                                                                                                                                                                                                                                                                                                                                                                                                                                                                                                                                                                                                                                                                                                                                                                                                                                                                                                                                                                                                                                                                                                                                                                                                                                                                                                                                                                                                                                                                                                                                                                                                                                                                                                                                                          | 4 & LOTS 1–2 BLOCK 3 EAGLE CREST<br>E NE 1/4 OF SECTION 19, TOWNSHIP 139<br>BURLEIGH COUNTY. NORTH DAKOTA                                                                                                                                                                                                                                                                                                                                                                                                                                                                                                                           |
|------------------------------------------------------------------------------------------------------------------------------------------------------------------------------------------------------------------------------------------------------------------------------------------------------------------------------------------------------------------------------------------------------------------------------------------------------------------------------------------------------------------------------------------------------------------------------------------------------------------------------------------------------------------------------------------------------------------------------------------------|-------------------------------------------------------------------------------------------------------------------------------------------------------------------------------------------------------------------------------------------------------------------------------------------------------------------------------------------------------------------------------------------------------------------------------------------------------------------------------------------------------------------------------------------------------------------------------------------------------------------------------------------------------------------------------------------------------------------------------------------------------------------------------------------------------------------------------------------------------------------------------------------------------------------------------------------------------------------------------------------------------------------------------------------------------------------------------------------------------------------------------------------------------------------------------------------------------------------------------------------------------------------------------------------------------------------------------------------------------------------------------------------------------------------------------------------------------------------------------------------------------------------------------------------------------------------------------------------------------------------------------------------------------------------------------------------------------------------------------------------------------------------------------------------------------------------------------------------------------------------------------------------------------------------------------------------------------------------------------------------------------------------------------------------------------------------------------------------------------------------------------------------------------------------------------------------------------------------------------------------------------------------------------------------------------------------------------------------------------------------------------------------------------------------------------------------------------------------------------------------------------|-------------------------------------------------------------------------------------------------------------------------------------------------------------------------------------------------------------------------------------------------------------------------------------------------------------------------------------------------------------------------------------------------------------------------------------------------------------------------------------------------------------------------------------------------------------------------------------------------------------------------------------|
| ESCRIBED AS FOLLOWS:                                                                                                                                                                                                                                                                                                                                                                                                                                                                                                                                                                                                                                                                                                                           |                                                                                                                                                                                                                                                                                                                                                                                                                                                                                                                                                                                                                                                                                                                                                                                                                                                                                                                                                                                                                                                                                                                                                                                                                                                                                                                                                                                                                                                                                                                                                                                                                                                                                                                                                                                                                                                                                                                                                                                                                                                                                                                                                                                                                                                                                                                                                                                                                                                                                                       |                                                                                                                                                                                                                                                                                                                                                                                                                                                                                                                                                                                                                                     |
| EGREE 10 MINUTES 12 SECOND                                                                                                                                                                                                                                                                                                                                                                                                                                                                                                                                                                                                                                                                                                                     | CORNER OF LOT 18 BLOCK 1 EAGLE CRE<br>DS EAST, ALONG THE BOUNDARY OF SAID                                                                                                                                                                                                                                                                                                                                                                                                                                                                                                                                                                                                                                                                                                                                                                                                                                                                                                                                                                                                                                                                                                                                                                                                                                                                                                                                                                                                                                                                                                                                                                                                                                                                                                                                                                                                                                                                                                                                                                                                                                                                                                                                                                                                                                                                                                                                                                                                                             | EAGLE CREST EIGHTH ADDITION, A                                                                                                                                                                                                                                                                                                                                                                                                                                                                                                                                                                                                      |
| OUNDARY, A DISTANCE OF 64<br>ONTINUING ALONG SAID BOUND                                                                                                                                                                                                                                                                                                                                                                                                                                                                                                                                                                                                                                                                                        | 7.15 FEET; THENCE NORTH 33 DEGREES 5<br>DARY, A DISTANCE OF 802.86 FEET; THEN                                                                                                                                                                                                                                                                                                                                                                                                                                                                                                                                                                                                                                                                                                                                                                                                                                                                                                                                                                                                                                                                                                                                                                                                                                                                                                                                                                                                                                                                                                                                                                                                                                                                                                                                                                                                                                                                                                                                                                                                                                                                                                                                                                                                                                                                                                                                                                                                                         | ICE NORTH 55 DEGREES 35 MINUTES 34                                                                                                                                                                                                                                                                                                                                                                                                                                                                                                                                                                                                  |
| 9 MINUTES 06 SECONDS EAST,<br>INE OF THE NE 1/4 OF SECTIO                                                                                                                                                                                                                                                                                                                                                                                                                                                                                                                                                                                                                                                                                      | DN 19, TOWNSHIP 139 NORTH, RANGE 80                                                                                                                                                                                                                                                                                                                                                                                                                                                                                                                                                                                                                                                                                                                                                                                                                                                                                                                                                                                                                                                                                                                                                                                                                                                                                                                                                                                                                                                                                                                                                                                                                                                                                                                                                                                                                                                                                                                                                                                                                                                                                                                                                                                                                                                                                                                                                                                                                                                                   | <i>DISTANCE OF 467.40 FEET TO THE EAST<br/>WEST; THENCE NORTH 01 DEGREE 10</i>                                                                                                                                                                                                                                                                                                                                                                                                                                                                                                                                                      |
| AID NE 1/4; THENCE NORTH C                                                                                                                                                                                                                                                                                                                                                                                                                                                                                                                                                                                                                                                                                                                     | DO DEGREES 16 MINUTES 45 SECONDS EA                                                                                                                                                                                                                                                                                                                                                                                                                                                                                                                                                                                                                                                                                                                                                                                                                                                                                                                                                                                                                                                                                                                                                                                                                                                                                                                                                                                                                                                                                                                                                                                                                                                                                                                                                                                                                                                                                                                                                                                                                                                                                                                                                                                                                                                                                                                                                                                                                                                                   | 99 FEET TO THE NORTHEAST CORNER OF<br>ST, ALONG THE EAST LINE OF THE SE<br>E OF 831.04 FEET TO THE BOUNDARY OF                                                                                                                                                                                                                                                                                                                                                                                                                                                                                                                      |
| AGLE CREST SIXTH ADDITION;<br>POUNDARY, A DISTANCE OF 140                                                                                                                                                                                                                                                                                                                                                                                                                                                                                                                                                                                                                                                                                      | THENCE SOUTH 89 DEGREES 59 MINUTE<br>D.81 FEET; THENCE SOUTH 56 DEGREES O<br>DARY, A DISTANCE OF 79.71 FEET; THENC                                                                                                                                                                                                                                                                                                                                                                                                                                                                                                                                                                                                                                                                                                                                                                                                                                                                                                                                                                                                                                                                                                                                                                                                                                                                                                                                                                                                                                                                                                                                                                                                                                                                                                                                                                                                                                                                                                                                                                                                                                                                                                                                                                                                                                                                                                                                                                                    | 32 SECONDS WEST, ALONG SAID<br>18 MINUTES 31 SECONDS WEST,                                                                                                                                                                                                                                                                                                                                                                                                                                                                                                                                                                          |
| ECONDS WEST, CONTINUING AL<br>F LOT 3 BLOCK 3 EAGLE CRES                                                                                                                                                                                                                                                                                                                                                                                                                                                                                                                                                                                                                                                                                       | ONG SAID BOUNDARY, A DISTANCE OF 52<br>ST SIXTH ADDITION; THENCE NORTH OO D                                                                                                                                                                                                                                                                                                                                                                                                                                                                                                                                                                                                                                                                                                                                                                                                                                                                                                                                                                                                                                                                                                                                                                                                                                                                                                                                                                                                                                                                                                                                                                                                                                                                                                                                                                                                                                                                                                                                                                                                                                                                                                                                                                                                                                                                                                                                                                                                                           | 20.14 FEET TO THE SOUTHWEST CORNER<br>EGREES 15 MINUTES 27 SECONDS EAST,                                                                                                                                                                                                                                                                                                                                                                                                                                                                                                                                                            |
| ENTERLINE OF PRAIRIE HAWK L<br>EST, ALONG SAID CENTERLINE,                                                                                                                                                                                                                                                                                                                                                                                                                                                                                                                                                                                                                                                                                     | LOT 3, AND ITS NORTHERLY EXTENSION,<br>DRIVE RIGHT-OF-WAY; THENCE NORTH 90<br>A DISTANCE OF 44.45 FEET; THENCE WE                                                                                                                                                                                                                                                                                                                                                                                                                                                                                                                                                                                                                                                                                                                                                                                                                                                                                                                                                                                                                                                                                                                                                                                                                                                                                                                                                                                                                                                                                                                                                                                                                                                                                                                                                                                                                                                                                                                                                                                                                                                                                                                                                                                                                                                                                                                                                                                     | DEGREES OO MINUTES OO SECONDS<br>STERLY AND TO THE RIGHT, CONTINUING                                                                                                                                                                                                                                                                                                                                                                                                                                                                                                                                                                |
| 6 DEGREES OO MINUTES OO SE<br>O THE EAST LINE OF ELK RIDG                                                                                                                                                                                                                                                                                                                                                                                                                                                                                                                                                                                                                                                                                      | 500.00 FOOT RADIUS CURVE, AN ARC LU<br>CONDS WEST, CONTINUING ALONG SAID C<br>E SECOND ADDITION; THENCE SOUTHERLY                                                                                                                                                                                                                                                                                                                                                                                                                                                                                                                                                                                                                                                                                                                                                                                                                                                                                                                                                                                                                                                                                                                                                                                                                                                                                                                                                                                                                                                                                                                                                                                                                                                                                                                                                                                                                                                                                                                                                                                                                                                                                                                                                                                                                                                                                                                                                                                     | ENTERLINE, A DISTANCE OF 259.52 FEET<br>AND TO THE RIGHT, ALONG SAID EAST                                                                                                                                                                                                                                                                                                                                                                                                                                                                                                                                                           |
| ECONDS WEST AN ARC LENGTH                                                                                                                                                                                                                                                                                                                                                                                                                                                                                                                                                                                                                                                                                                                      | US CURVE, THE RADIUS OF WHICH BEARS<br>1 OF 106.81 FEET; THENCE SOUTH 20 DE<br>LINE, A DISTANCE OF 331.89 FEET; THEN                                                                                                                                                                                                                                                                                                                                                                                                                                                                                                                                                                                                                                                                                                                                                                                                                                                                                                                                                                                                                                                                                                                                                                                                                                                                                                                                                                                                                                                                                                                                                                                                                                                                                                                                                                                                                                                                                                                                                                                                                                                                                                                                                                                                                                                                                                                                                                                  | GREES 06 MINUTES 49 SECONDS WEST,                                                                                                                                                                                                                                                                                                                                                                                                                                                                                                                                                                                                   |
| HENCE SOUTH 36 DEGREES 37                                                                                                                                                                                                                                                                                                                                                                                                                                                                                                                                                                                                                                                                                                                      | JRVE, CONTINUING ALONG SAID EAST LINE<br>MINUTES 12 SECONDS WEST, CONTINUING<br>HERLY AND TO THE LEFT, ON 600.00 FOG                                                                                                                                                                                                                                                                                                                                                                                                                                                                                                                                                                                                                                                                                                                                                                                                                                                                                                                                                                                                                                                                                                                                                                                                                                                                                                                                                                                                                                                                                                                                                                                                                                                                                                                                                                                                                                                                                                                                                                                                                                                                                                                                                                                                                                                                                                                                                                                  | ALONG SAID CENTERLINE, A DISTANCE                                                                                                                                                                                                                                                                                                                                                                                                                                                                                                                                                                                                   |
| ONTINUING ALONG SAID EAST I                                                                                                                                                                                                                                                                                                                                                                                                                                                                                                                                                                                                                                                                                                                    | TH OF 414.59 FEET; THENCE SOUTH O2 D<br>LINE, A DISTANCE OF 645.87 FEET; THEN<br>CONTINUING ALONG SAID EAST LINE AND                                                                                                                                                                                                                                                                                                                                                                                                                                                                                                                                                                                                                                                                                                                                                                                                                                                                                                                                                                                                                                                                                                                                                                                                                                                                                                                                                                                                                                                                                                                                                                                                                                                                                                                                                                                                                                                                                                                                                                                                                                                                                                                                                                                                                                                                                                                                                                                  | CE SOUTHERLY AND TO THE LEFT, ON A                                                                                                                                                                                                                                                                                                                                                                                                                                                                                                                                                                                                  |
| RC LENGTH OF 298.26 FEET;<br>50.93 FEET; THENCE SOUTHER                                                                                                                                                                                                                                                                                                                                                                                                                                                                                                                                                                                                                                                                                        | THENCE SOUTH 11 DEGREES 30 MINUTES<br>PLY AND TO THE RIGHT, ON A 1,120.00 F                                                                                                                                                                                                                                                                                                                                                                                                                                                                                                                                                                                                                                                                                                                                                                                                                                                                                                                                                                                                                                                                                                                                                                                                                                                                                                                                                                                                                                                                                                                                                                                                                                                                                                                                                                                                                                                                                                                                                                                                                                                                                                                                                                                                                                                                                                                                                                                                                           | 52 SECONDS EAST, A DISTANCE OF                                                                                                                                                                                                                                                                                                                                                                                                                                                                                                                                                                                                      |
| OUTHERLY AND TO THE LEFT,<br>OUTH LINE OF THE NE 1/4 OF                                                                                                                                                                                                                                                                                                                                                                                                                                                                                                                                                                                                                                                                                        | ON A 1,000.00 FOOT RADIUS CURVE, AN<br>SECTION 19, TOWNSHIP 139 NORTH, RAN                                                                                                                                                                                                                                                                                                                                                                                                                                                                                                                                                                                                                                                                                                                                                                                                                                                                                                                                                                                                                                                                                                                                                                                                                                                                                                                                                                                                                                                                                                                                                                                                                                                                                                                                                                                                                                                                                                                                                                                                                                                                                                                                                                                                                                                                                                                                                                                                                            | ARC LENGTH OF 403.53 FEET TO THE<br>IGE 80 WEST; THENCE SOUTH 88                                                                                                                                                                                                                                                                                                                                                                                                                                                                                                                                                                    |
| F BEGINNING.                                                                                                                                                                                                                                                                                                                                                                                                                                                                                                                                                                                                                                                                                                                                   | NDS EAST, ALONG SAID SOUTH LINE, A D                                                                                                                                                                                                                                                                                                                                                                                                                                                                                                                                                                                                                                                                                                                                                                                                                                                                                                                                                                                                                                                                                                                                                                                                                                                                                                                                                                                                                                                                                                                                                                                                                                                                                                                                                                                                                                                                                                                                                                                                                                                                                                                                                                                                                                                                                                                                                                                                                                                                  | ISTANCE OF 824.64 FEET TO THE POINT                                                                                                                                                                                                                                                                                                                                                                                                                                                                                                                                                                                                 |
| ONTAINING 99.91 ACRES, MORE                                                                                                                                                                                                                                                                                                                                                                                                                                                                                                                                                                                                                                                                                                                    | UR LESS.                                                                                                                                                                                                                                                                                                                                                                                                                                                                                                                                                                                                                                                                                                                                                                                                                                                                                                                                                                                                                                                                                                                                                                                                                                                                                                                                                                                                                                                                                                                                                                                                                                                                                                                                                                                                                                                                                                                                                                                                                                                                                                                                                                                                                                                                                                                                                                                                                                                                                              |                                                                                                                                                                                                                                                                                                                                                                                                                                                                                                                                                                                                                                     |
|                                                                                                                                                                                                                                                                                                                                                                                                                                                                                                                                                                                                                                                                                                                                                |                                                                                                                                                                                                                                                                                                                                                                                                                                                                                                                                                                                                                                                                                                                                                                                                                                                                                                                                                                                                                                                                                                                                                                                                                                                                                                                                                                                                                                                                                                                                                                                                                                                                                                                                                                                                                                                                                                                                                                                                                                                                                                                                                                                                                                                                                                                                                                                                                                                                                                       |                                                                                                                                                                                                                                                                                                                                                                                                                                                                                                                                                                                                                                     |
| SURVEYOR'S CERTIFICATE                                                                                                                                                                                                                                                                                                                                                                                                                                                                                                                                                                                                                                                                                                                         |                                                                                                                                                                                                                                                                                                                                                                                                                                                                                                                                                                                                                                                                                                                                                                                                                                                                                                                                                                                                                                                                                                                                                                                                                                                                                                                                                                                                                                                                                                                                                                                                                                                                                                                                                                                                                                                                                                                                                                                                                                                                                                                                                                                                                                                                                                                                                                                                                                                                                                       |                                                                                                                                                                                                                                                                                                                                                                                                                                                                                                                                                                                                                                     |
| THAT THE APPROVED PLAT IS<br>AND COMPLETED ON                                                                                                                                                                                                                                                                                                                                                                                                                                                                                                                                                                                                                                                                                                  | A TRUE COPY OF THE NOTES OF A SUR                                                                                                                                                                                                                                                                                                                                                                                                                                                                                                                                                                                                                                                                                                                                                                                                                                                                                                                                                                                                                                                                                                                                                                                                                                                                                                                                                                                                                                                                                                                                                                                                                                                                                                                                                                                                                                                                                                                                                                                                                                                                                                                                                                                                                                                                                                                                                                                                                                                                     | ATE OF NORTH DAKOTA, HEREBY CERTIFY<br>VEY PERFORMED UNDER MY SUPERVISION<br>FORMATION SHOWN HEREON IS TRUE AND                                                                                                                                                                                                                                                                                                                                                                                                                                                                                                                     |
|                                                                                                                                                                                                                                                                                                                                                                                                                                                                                                                                                                                                                                                                                                                                                | Y KNOWLEDGE AND BELIEF, THAT ALL MOI<br>ITS HAVE BEEN SET, AND THAT ALL DIME                                                                                                                                                                                                                                                                                                                                                                                                                                                                                                                                                                                                                                                                                                                                                                                                                                                                                                                                                                                                                                                                                                                                                                                                                                                                                                                                                                                                                                                                                                                                                                                                                                                                                                                                                                                                                                                                                                                                                                                                                                                                                                                                                                                                                                                                                                                                                                                                                          |                                                                                                                                                                                                                                                                                                                                                                                                                                                                                                                                                                                                                                     |
|                                                                                                                                                                                                                                                                                                                                                                                                                                                                                                                                                                                                                                                                                                                                                |                                                                                                                                                                                                                                                                                                                                                                                                                                                                                                                                                                                                                                                                                                                                                                                                                                                                                                                                                                                                                                                                                                                                                                                                                                                                                                                                                                                                                                                                                                                                                                                                                                                                                                                                                                                                                                                                                                                                                                                                                                                                                                                                                                                                                                                                                                                                                                                                                                                                                                       |                                                                                                                                                                                                                                                                                                                                                                                                                                                                                                                                                                                                                                     |
|                                                                                                                                                                                                                                                                                                                                                                                                                                                                                                                                                                                                                                                                                                                                                |                                                                                                                                                                                                                                                                                                                                                                                                                                                                                                                                                                                                                                                                                                                                                                                                                                                                                                                                                                                                                                                                                                                                                                                                                                                                                                                                                                                                                                                                                                                                                                                                                                                                                                                                                                                                                                                                                                                                                                                                                                                                                                                                                                                                                                                                                                                                                                                                                                                                                                       |                                                                                                                                                                                                                                                                                                                                                                                                                                                                                                                                                                                                                                     |
|                                                                                                                                                                                                                                                                                                                                                                                                                                                                                                                                                                                                                                                                                                                                                |                                                                                                                                                                                                                                                                                                                                                                                                                                                                                                                                                                                                                                                                                                                                                                                                                                                                                                                                                                                                                                                                                                                                                                                                                                                                                                                                                                                                                                                                                                                                                                                                                                                                                                                                                                                                                                                                                                                                                                                                                                                                                                                                                                                                                                                                                                                                                                                                                                                                                                       |                                                                                                                                                                                                                                                                                                                                                                                                                                                                                                                                                                                                                                     |
|                                                                                                                                                                                                                                                                                                                                                                                                                                                                                                                                                                                                                                                                                                                                                |                                                                                                                                                                                                                                                                                                                                                                                                                                                                                                                                                                                                                                                                                                                                                                                                                                                                                                                                                                                                                                                                                                                                                                                                                                                                                                                                                                                                                                                                                                                                                                                                                                                                                                                                                                                                                                                                                                                                                                                                                                                                                                                                                                                                                                                                                                                                                                                                                                                                                                       |                                                                                                                                                                                                                                                                                                                                                                                                                                                                                                                                                                                                                                     |
|                                                                                                                                                                                                                                                                                                                                                                                                                                                                                                                                                                                                                                                                                                                                                |                                                                                                                                                                                                                                                                                                                                                                                                                                                                                                                                                                                                                                                                                                                                                                                                                                                                                                                                                                                                                                                                                                                                                                                                                                                                                                                                                                                                                                                                                                                                                                                                                                                                                                                                                                                                                                                                                                                                                                                                                                                                                                                                                                                                                                                                                                                                                                                                                                                                                                       |                                                                                                                                                                                                                                                                                                                                                                                                                                                                                                                                                                                                                                     |
|                                                                                                                                                                                                                                                                                                                                                                                                                                                                                                                                                                                                                                                                                                                                                | SWENSON, HAGEN & CO. P.C.<br>909 BASIN AVENUE<br>BISMARCK, NORTH DAKOTA                                                                                                                                                                                                                                                                                                                                                                                                                                                                                                                                                                                                                                                                                                                                                                                                                                                                                                                                                                                                                                                                                                                                                                                                                                                                                                                                                                                                                                                                                                                                                                                                                                                                                                                                                                                                                                                                                                                                                                                                                                                                                                                                                                                                                                                                                                                                                                                                                               | TERRY BALTZER                                                                                                                                                                                                                                                                                                                                                                                                                                                                                                                                                                                                                       |
|                                                                                                                                                                                                                                                                                                                                                                                                                                                                                                                                                                                                                                                                                                                                                | 58504                                                                                                                                                                                                                                                                                                                                                                                                                                                                                                                                                                                                                                                                                                                                                                                                                                                                                                                                                                                                                                                                                                                                                                                                                                                                                                                                                                                                                                                                                                                                                                                                                                                                                                                                                                                                                                                                                                                                                                                                                                                                                                                                                                                                                                                                                                                                                                                                                                                                                                 | PROFESSIONAL LAND SURVEYOR<br>N.D. REGISTRATION NO. 3595                                                                                                                                                                                                                                                                                                                                                                                                                                                                                                                                                                            |
|                                                                                                                                                                                                                                                                                                                                                                                                                                                                                                                                                                                                                                                                                                                                                |                                                                                                                                                                                                                                                                                                                                                                                                                                                                                                                                                                                                                                                                                                                                                                                                                                                                                                                                                                                                                                                                                                                                                                                                                                                                                                                                                                                                                                                                                                                                                                                                                                                                                                                                                                                                                                                                                                                                                                                                                                                                                                                                                                                                                                                                                                                                                                                                                                                                                                       |                                                                                                                                                                                                                                                                                                                                                                                                                                                                                                                                                                                                                                     |
|                                                                                                                                                                                                                                                                                                                                                                                                                                                                                                                                                                                                                                                                                                                                                | D AS SHOWN ON THE PLAT HAS BEEN AF                                                                                                                                                                                                                                                                                                                                                                                                                                                                                                                                                                                                                                                                                                                                                                                                                                                                                                                                                                                                                                                                                                                                                                                                                                                                                                                                                                                                                                                                                                                                                                                                                                                                                                                                                                                                                                                                                                                                                                                                                                                                                                                                                                                                                                                                                                                                                                                                                                                                    |                                                                                                                                                                                                                                                                                                                                                                                                                                                                                                                                                                                                                                     |
|                                                                                                                                                                                                                                                                                                                                                                                                                                                                                                                                                                                                                                                                                                                                                |                                                                                                                                                                                                                                                                                                                                                                                                                                                                                                                                                                                                                                                                                                                                                                                                                                                                                                                                                                                                                                                                                                                                                                                                                                                                                                                                                                                                                                                                                                                                                                                                                                                                                                                                                                                                                                                                                                                                                                                                                                                                                                                                                                                                                                                                                                                                                                                                                                                                                                       |                                                                                                                                                                                                                                                                                                                                                                                                                                                                                                                                                                                                                                     |
| STATE OF NORTH DAKOTA, ORD<br>PLANNING COMMISSION. IN WIT                                                                                                                                                                                                                                                                                                                                                                                                                                                                                                                                                                                                                                                                                      | DINANCES OF THE CITY OF BISMARCK AND<br>TNESS WHEREOF ARE SET THE HANDS AND                                                                                                                                                                                                                                                                                                                                                                                                                                                                                                                                                                                                                                                                                                                                                                                                                                                                                                                                                                                                                                                                                                                                                                                                                                                                                                                                                                                                                                                                                                                                                                                                                                                                                                                                                                                                                                                                                                                                                                                                                                                                                                                                                                                                                                                                                                                                                                                                                           |                                                                                                                                                                                                                                                                                                                                                                                                                                                                                                                                                                                                                                     |
| STATE OF NORTH DAKOTA, ORD<br>PLANNING COMMISSION. IN WIT                                                                                                                                                                                                                                                                                                                                                                                                                                                                                                                                                                                                                                                                                      | DINANCES OF THE CITY OF BISMARCK AND                                                                                                                                                                                                                                                                                                                                                                                                                                                                                                                                                                                                                                                                                                                                                                                                                                                                                                                                                                                                                                                                                                                                                                                                                                                                                                                                                                                                                                                                                                                                                                                                                                                                                                                                                                                                                                                                                                                                                                                                                                                                                                                                                                                                                                                                                                                                                                                                                                                                  | REGULATIONS ADOPTED BY THE SAID                                                                                                                                                                                                                                                                                                                                                                                                                                                                                                                                                                                                     |
| STATE OF NORTH DAKOTA, ORD<br>PLANNING COMMISSION. IN WIT<br>SECRETARY OF THE PLANNING<br>                                                                                                                                                                                                                                                                                                                                                                                                                                                                                                                                                                                                                                                     | DINANCES OF THE CITY OF BISMARCK AND<br>NESS WHEREOF ARE SET THE HANDS AND<br>COMMISSION OF THE CITY OF BISMARCK.<br>                                                                                                                                                                                                                                                                                                                                                                                                                                                                                                                                                                                                                                                                                                                                                                                                                                                                                                                                                                                                                                                                                                                                                                                                                                                                                                                                                                                                                                                                                                                                                                                                                                                                                                                                                                                                                                                                                                                                                                                                                                                                                                                                                                                                                                                                                                                                                                                 | REGULATIONS ADOPTED BY THE SAID                                                                                                                                                                                                                                                                                                                                                                                                                                                                                                                                                                                                     |
| STATE OF NORTH DAKOTA, ORD<br>PLANNING COMMISSION. IN WIT<br>SECRETARY OF THE PLANNING<br>                                                                                                                                                                                                                                                                                                                                                                                                                                                                                                                                                                                                                                                     | DINANCES OF THE CITY OF BISMARCK AND<br>NESS WHEREOF ARE SET THE HANDS AND<br>COMMISSION OF THE CITY OF BISMARCK.<br>                                                                                                                                                                                                                                                                                                                                                                                                                                                                                                                                                                                                                                                                                                                                                                                                                                                                                                                                                                                                                                                                                                                                                                                                                                                                                                                                                                                                                                                                                                                                                                                                                                                                                                                                                                                                                                                                                                                                                                                                                                                                                                                                                                                                                                                                                                                                                                                 | REGULATIONS ADOPTED BY THE SAID<br>SEALS OF THE CHAIRMAN AND<br>ATTEST                                                                                                                                                                                                                                                                                                                                                                                                                                                                                                                                                              |
| STATE OF NORTH DAKOTA, ORD<br>PLANNING COMMISSION. IN WIT<br>SECRETARY OF THE PLANNING<br>MICHAEL J. SCH<br>APPROVAL OF BOARD OF<br>THE BOARD OF CITY COM                                                                                                                                                                                                                                                                                                                                                                                                                                                                                                                                                                                      | DINANCES OF THE CITY OF BISMARCK AND<br>NESS WHEREOF ARE SET THE HANDS AND<br>COMMISSION OF THE CITY OF BISMARCK.<br>WARTZ – CHAIRMAN<br>CITY COMMISSIONERS<br>MISSIONERS OF THE CITY OF BISMARCK, A                                                                                                                                                                                                                                                                                                                                                                                                                                                                                                                                                                                                                                                                                                                                                                                                                                                                                                                                                                                                                                                                                                                                                                                                                                                                                                                                                                                                                                                                                                                                                                                                                                                                                                                                                                                                                                                                                                                                                                                                                                                                                                                                                                                                                                                                                                  | O REGULATIONS ADOPTED BY THE SAID<br>O SEALS OF THE CHAIRMAN AND<br>ATTEST<br>BEN EHRETH – SECRETARY<br>NORTH DAKOTA, HAS APPROVED THE                                                                                                                                                                                                                                                                                                                                                                                                                                                                                              |
| STATE OF NORTH DAKOTA, ORD<br>PLANNING COMMISSION. IN WIT<br>SECRETARY OF THE PLANNING<br>MICHAEL J. SCH<br>THE BOARD OF CITY COM<br>SUBDIVISION OF LAND AS SHOW<br>HEREON, HAS APPROVED THE<br>MASTER PLAN OF THE CITY OF                                                                                                                                                                                                                                                                                                                                                                                                                                                                                                                     | DINANCES OF THE CITY OF BISMARCK AND<br>NESS WHEREOF ARE SET THE HANDS AND<br>COMMISSION OF THE CITY OF BISMARCK.<br>WARTZ – CHAIRMAN<br>WARTZ – CHAIRMAN<br>MISSIONERS OF THE CITY OF BISMARCK, M<br>WN ON THE PLAT, HAS ACCEPTED THE DE<br>GROUNDS AS SHOWN ON THE APPROVED<br>BISMARCK, NORTH DAKOTA, AND DOES F                                                                                                                                                                                                                                                                                                                                                                                                                                                                                                                                                                                                                                                                                                                                                                                                                                                                                                                                                                                                                                                                                                                                                                                                                                                                                                                                                                                                                                                                                                                                                                                                                                                                                                                                                                                                                                                                                                                                                                                                                                                                                                                                                                                   | NORTH DAKOTA, HAS APPROVED THE<br>DICATION OF ALL STREETS SHOWN                                                                                                                                                                                                                                                                                                                                                                                                                                                                                                                                                                     |
| STATE OF NORTH DAKOTA, ORD<br>PLANNING COMMISSION. IN WIT<br>SECRETARY OF THE PLANNING<br>MICHAEL J. SCH<br>MICHAEL J. SCH<br>THE BOARD OF CITY COM<br>SUBDIVISION OF LAND AS SHOW<br>HEREON, HAS APPROVED THE<br>MASTER PLAN OF THE CITY OF<br>MITHIN THE BOUNDARY OF THE<br>THE FOREGOING ACTION O                                                                                                                                                                                                                                                                                                                                                                                                                                           | DINANCES OF THE CITY OF BISMARCK AND<br>NESS WHEREOF ARE SET THE HANDS AND<br>COMMISSION OF THE CITY OF BISMARCK.<br>WARTZ – CHAIRMAN<br>MISSIONERS OF THE CITY OF BISMARCK, M<br>WN ON THE PLAT, HAS ACCEPTED THE DE<br>GROUNDS AS SHOWN ON THE APPROVED<br>BISMARCK, NORTH DAKOTA, AND DOES F<br>APPROVED PLAT.                                                                                                                                                                                                                                                                                                                                                                                                                                                                                                                                                                                                                                                                                                                                                                                                                                                                                                                                                                                                                                                                                                                                                                                                                                                                                                                                                                                                                                                                                                                                                                                                                                                                                                                                                                                                                                                                                                                                                                                                                                                                                                                                                                                     | PREGULATIONS ADOPTED BY THE SAID         D SEALS OF THE CHAIRMAN AND         ATTEST         BEN EHRETH – SECRETARY         NORTH DAKOTA, HAS APPROVED THE         DICATION OF ALL STREETS SHOWN         PLAT AS AN AMENDMENT TO THE                                                                                                                                                                                                                                                                                                                                                                                                 |
| STATE OF NORTH DAKOTA, ORD<br>PLANNING COMMISSION. IN WIT<br>SECRETARY OF THE PLANNING<br>MICHAEL J. SCH<br>MICHAEL J. SCH<br>THE BOARD OF CITY COM<br>SUBDIVISION OF LAND AS SHOW<br>HEREON, HAS APPROVED THE<br>MASTER PLAN OF THE CITY OF<br>MITHIN THE BOUNDARY OF THE<br>THE FOREGOING ACTION O                                                                                                                                                                                                                                                                                                                                                                                                                                           | DINANCES OF THE CITY OF BISMARCK AND<br>NESS WHEREOF ARE SET THE HANDS AND<br>COMMISSION OF THE CITY OF BISMARCK.<br>WARTZ – CHAIRMAN<br>WARTZ – CHAIRMAN<br>MISSIONERS OF THE CITY OF BISMARCK, M<br>WN ON THE PLAT, HAS ACCEPTED THE DE<br>GROUNDS AS SHOWN ON THE APPROVED<br>BISMARCK, NORTH DAKOTA, AND DOES H<br>APPROVED PLAT.<br>OF THE BOARD OF CITY COMMISSIONERS (<br>DAY OF, 202                                                                                                                                                                                                                                                                                                                                                                                                                                                                                                                                                                                                                                                                                                                                                                                                                                                                                                                                                                                                                                                                                                                                                                                                                                                                                                                                                                                                                                                                                                                                                                                                                                                                                                                                                                                                                                                                                                                                                                                                                                                                                                          | O REGULATIONS ADOPTED BY THE SAID<br>O SEALS OF THE CHAIRMAN AND<br>ATTEST<br>BEN EHRETH – SECRETARY<br>NORTH DAKOTA, HAS APPROVED THE<br>DICATION OF ALL STREETS SHOWN<br>PLAT AS AN AMENDMENT TO THE<br>HEREBY VACATE ANY PREVIOUS PLATTING<br>OF BISMARCK, NORTH DAKOTA, WAS TAKEN                                                                                                                                                                                                                                                                                                                                               |
| STATE OF NORTH DAKOTA, ORD<br>PLANNING COMMISSION. IN WIT<br>SECRETARY OF THE PLANNING<br>MICHAEL J. SCH<br>MICHAEL J. SCH<br>THE BOARD OF CITY COM<br>SUBDIVISION OF LAND AS SHOW<br>HEREON, HAS APPROVED THE<br>MASTER PLAN OF THE CITY OF<br>MITHIN THE BOUNDARY OF THE<br>THE FOREGOING ACTION O                                                                                                                                                                                                                                                                                                                                                                                                                                           | DINANCES OF THE CITY OF BISMARCK AND<br>NESS WHEREOF ARE SET THE HANDS AND<br>COMMISSION OF THE CITY OF BISMARCK.<br>WARTZ – CHAIRMAN<br>WARTZ – CHAIRMAN<br>MISSIONERS OF THE CITY OF BISMARCK, M<br>WN ON THE PLAT, HAS ACCEPTED THE DE<br>GROUNDS AS SHOWN ON THE APPROVED<br>BISMARCK, NORTH DAKOTA, AND DOES F<br>APPROVED PLAT.<br>DF THE BOARD OF CITY COMMISSIONERS (<br>DAY OF, 202                                                                                                                                                                                                                                                                                                                                                                                                                                                                                                                                                                                                                                                                                                                                                                                                                                                                                                                                                                                                                                                                                                                                                                                                                                                                                                                                                                                                                                                                                                                                                                                                                                                                                                                                                                                                                                                                                                                                                                                                                                                                                                          | O REGULATIONS ADOPTED BY THE SAID<br>O SEALS OF THE CHAIRMAN AND<br>ATTEST<br>BEN EHRETH – SECRETARY<br>NORTH DAKOTA, HAS APPROVED THE<br>DICATION OF ALL STREETS SHOWN<br>PLAT AS AN AMENDMENT TO THE<br>HEREBY VACATE ANY PREVIOUS PLATTING                                                                                                                                                                                                                                                                                                                                                                                       |
| STATE OF NORTH DAKOTA, ORD<br>PLANNING COMMISSION. IN WIT<br>SECRETARY OF THE PLANNING<br>MICHAEL J. SCH<br>MICHAEL J. SCH<br>THE BOARD OF CITY COM<br>SUBDIVISION OF LAND AS SHOW<br>HEREON, HAS APPROVED THE<br>MASTER PLAN OF THE CITY OF<br>MITHIN THE BOUNDARY OF THE<br>THE FOREGOING ACTION O                                                                                                                                                                                                                                                                                                                                                                                                                                           | DINANCES OF THE CITY OF BISMARCK AND<br>NESS WHEREOF ARE SET THE HANDS AND<br>COMMISSION OF THE CITY OF BISMARCK.<br>WARTZ – CHAIRMAN<br>WARTZ – CHAIRMAN<br>MISSIONERS OF THE CITY OF BISMARCK, M<br>WN ON THE PLAT, HAS ACCEPTED THE DE<br>GROUNDS AS SHOWN ON THE APPROVED<br>BISMARCK, NORTH DAKOTA, AND DOES F<br>APPROVED PLAT.<br>DF THE BOARD OF CITY COMMISSIONERS (<br>DAY OF, 202                                                                                                                                                                                                                                                                                                                                                                                                                                                                                                                                                                                                                                                                                                                                                                                                                                                                                                                                                                                                                                                                                                                                                                                                                                                                                                                                                                                                                                                                                                                                                                                                                                                                                                                                                                                                                                                                                                                                                                                                                                                                                                          | O REGULATIONS ADOPTED BY THE SAID<br>O SEALS OF THE CHAIRMAN AND<br>ATTEST<br>BEN EHRETH – SECRETARY<br>NORTH DAKOTA, HAS APPROVED THE<br>DICATION OF ALL STREETS SHOWN<br>PLAT AS AN AMENDMENT TO THE<br>HEREBY VACATE ANY PREVIOUS PLATTING<br>OF BISMARCK, NORTH DAKOTA, WAS TAKEN                                                                                                                                                                                                                                                                                                                                               |
| STATE OF NORTH DAKOTA, ORD<br>PLANNING COMMISSION. IN WIT<br>SECRETARY OF THE PLANNING<br>MICHAEL J. SCH<br>MICHAEL J. SCH<br>APPROVAL OF BOARD OF<br>THE BOARD OF CITY COM<br>SUBDIVISION OF LAND AS SHOW<br>HEREON, HAS APPROVED THE<br>MASTER PLAN OF THE CITY OF<br>WITHIN THE BOUNDARY OF THE<br>THE FOREGOING ACTION C<br>BY RESOLUTION APPROVED THE                                                                                                                                                                                                                                                                                                                                                                                     | DINANCES OF THE CITY OF BISMARCK AND<br>NESS WHEREOF ARE SET THE HANDS AND<br>COMMISSION OF THE CITY OF BISMARCK.<br>WARTZ – CHAIRMAN<br>CITY COMMISSIONERS<br>MISSIONERS OF THE CITY OF BISMARCK, M<br>WN ON THE PLAT, HAS ACCEPTED THE DE<br>GROUNDS AS SHOWN ON THE APPROVED<br>BISMARCK, NORTH DAKOTA, AND DOES H<br>APPROVED PLAT.<br>DF THE BOARD OF CITY COMMISSIONERS (<br>DAY OF, 202                                                                                                                                                                                                                                                                                                                                                                                                                                                                                                                                                                                                                                                                                                                                                                                                                                                                                                                                                                                                                                                                                                                                                                                                                                                                                                                                                                                                                                                                                                                                                                                                                                                                                                                                                                                                                                                                                                                                                                                                                                                                                                        | O REGULATIONS ADOPTED BY THE SAID<br>O SEALS OF THE CHAIRMAN AND<br>ATTEST<br>BEN EHRETH – SECRETARY<br>NORTH DAKOTA, HAS APPROVED THE<br>DICATION OF ALL STREETS SHOWN<br>PLAT AS AN AMENDMENT TO THE<br>HEREBY VACATE ANY PREVIOUS PLATTING<br>OF BISMARCK, NORTH DAKOTA, WAS TAKEN                                                                                                                                                                                                                                                                                                                                               |
| APPROVAL OF CITY ENGINIA<br>APPROVAL OF CITY ENGINI<br>APPROVAL OF CITY COM<br>SUBDIVISION OF LAND AS SHOW<br>THE BOARD OF CITY COM<br>SUBDIVISION OF LAND AS SHOW<br>THEREON, HAS APPROVED THE<br>MASTER PLAN OF THE CITY OF<br>THE FOREGOING ACTION C<br>THE FOREGOING ACTION C<br>THE FOREGOING ACTION C<br>THE SOLUTION APPROVED THE<br>THE SOLUTION APPROVED THE<br>I, GABRIEL J SCHELL, CIT                                                                                                                                                                                                                                                                                                                                              | EER<br>Y ENGINEER OF THE CITY OF BISMARCK AND<br>DINANCES OF THE CITY OF BISMARCK.<br>MARTZ – CHAIRMAN<br>CITY COMMISSIONERS<br>MISSIONERS OF THE CITY OF BISMARCK, M<br>MISSIONERS OF THE CITY OF BISMARCK, M<br>N ON THE PLAT, HAS ACCEPTED THE DE<br>GROUNDS AS SHOWN ON THE APPROVED<br>BISMARCK, NORTH DAKOTA, AND DOES H<br>APPROVED PLAT.<br>DF THE BOARD OF CITY COMMISSIONERS (<br>DF THE BOARD OF CITY COMMISSIONERS (<br>DAY OF, 202<br>FER<br>Y ENGINEER OF THE CITY OF BISMARCK, M                                                                                                                                                                                                                                                                                                                                                                                                                                                                                                                                                                                                                                                                                                                                                                                                                                                                                                                                                                                                                                                                                                                                                                                                                                                                                                                                                                                                                                                                                                                                                                                                                                                                                                                                                                                                                                                                                                                                                                                                       | NORTH DAKOTA, HEREBY APPROVE "ELK                                                                                                                                                                                                                                                                                                                                                                                                                                                                                                                                                                                                   |
| APPROVAL OF CITY ENGINIA<br>APPROVAL OF CITY ENGINI<br>APPROVAL OF CITY COM<br>SUBDIVISION OF LAND AS SHOW<br>THE BOARD OF CITY COM<br>SUBDIVISION OF LAND AS SHOW<br>THEREON, HAS APPROVED THE<br>MASTER PLAN OF THE CITY OF<br>THE FOREGOING ACTION C<br>THE FOREGOING ACTION C<br>THE FOREGOING ACTION C<br>THE SOLUTION APPROVED THE<br>THE SOLUTION APPROVED THE<br>I, GABRIEL J SCHELL, CIT                                                                                                                                                                                                                                                                                                                                              | DINANCES OF THE CITY OF BISMARCK AND<br>NESS WHEREOF ARE SET THE HANDS AND<br>COMMISSION OF THE CITY OF BISMARCK.<br>WARTZ – CHAIRMAN<br>CITY COMMISSIONERS<br>MISSIONERS OF THE CITY OF BISMARCK, NO<br>N ON THE PLAT, HAS ACCEPTED THE DE<br>GROUNDS AS SHOWN ON THE APPROVED<br>BISMARCK, NORTH DAKOTA, AND DOES H<br>APPROVED PLAT.<br>OF THE BOARD OF CITY COMMISSIONERS (<br>DAY OF, 202                                                                                                                                                                                                                                                                                                                                                                                                                                                                                                                                                                                                                                                                                                                                                                                                                                                                                                                                                                                                                                                                                                                                                                                                                                                                                                                                                                                                                                                                                                                                                                                                                                                                                                                                                                                                                                                                                                                                                                                                                                                                                                        | NORTH DAKOTA, HEREBY APPROVE "ELK                                                                                                                                                                                                                                                                                                                                                                                                                                                                                                                                                                                                   |
| APPROVAL OF CITY ENGINIA<br>APPROVAL OF CITY ENGINI<br>APPROVAL OF CITY COM<br>SUBDIVISION OF LAND AS SHOW<br>THE BOARD OF CITY COM<br>SUBDIVISION OF LAND AS SHOW<br>THEREON, HAS APPROVED THE<br>MASTER PLAN OF THE CITY OF<br>THE FOREGOING ACTION C<br>THE FOREGOING ACTION C<br>THE FOREGOING ACTION C<br>THE SOLUTION APPROVED THE<br>THE SOLUTION APPROVED THE<br>I, GABRIEL J SCHELL, CIT                                                                                                                                                                                                                                                                                                                                              | EER<br>Y ENGINEER OF THE CITY OF BISMARCK AND<br>DINANCES OF THE CITY OF BISMARCK.<br>MARTZ – CHAIRMAN<br>CITY COMMISSIONERS<br>MISSIONERS OF THE CITY OF BISMARCK, M<br>MISSIONERS OF THE CITY OF BISMARCK, M<br>N ON THE PLAT, HAS ACCEPTED THE DE<br>GROUNDS AS SHOWN ON THE APPROVED<br>BISMARCK, NORTH DAKOTA, AND DOES H<br>APPROVED PLAT.<br>DF THE BOARD OF CITY COMMISSIONERS (<br>DF THE BOARD OF CITY COMMISSIONERS (<br>DAY OF, 202<br>FER<br>Y ENGINEER OF THE CITY OF BISMARCK, M                                                                                                                                                                                                                                                                                                                                                                                                                                                                                                                                                                                                                                                                                                                                                                                                                                                                                                                                                                                                                                                                                                                                                                                                                                                                                                                                                                                                                                                                                                                                                                                                                                                                                                                                                                                                                                                                                                                                                                                                       | NORTH DAKOTA, HEREBY APPROVE "ELK                                                                                                                                                                                                                                                                                                                                                                                                                                                                                                                                                                                                   |
| APPROVAL OF CITY ENGINIA<br>APPROVAL OF CITY ENGINI<br>APPROVAL OF CITY COM<br>SUBDIVISION OF LAND AS SHOW<br>THE BOARD OF CITY COM<br>SUBDIVISION OF LAND AS SHOW<br>THEREON, HAS APPROVED THE<br>MASTER PLAN OF THE CITY OF<br>THE FOREGOING ACTION C<br>THE FOREGOING ACTION C<br>THE FOREGOING ACTION C<br>THE SOLUTION APPROVED THE<br>THE SOLUTION APPROVED THE<br>I, GABRIEL J SCHELL, CIT                                                                                                                                                                                                                                                                                                                                              | EER<br>Y ENGINEER OF THE CITY OF BISMARCK AND<br>DINANCES OF THE CITY OF BISMARCK.<br>MARTZ – CHAIRMAN<br>CITY COMMISSIONERS<br>MISSIONERS OF THE CITY OF BISMARCK, M<br>MISSIONERS OF THE CITY OF BISMARCK, M<br>N ON THE PLAT, HAS ACCEPTED THE DE<br>GROUNDS AS SHOWN ON THE APPROVED<br>BISMARCK, NORTH DAKOTA, AND DOES H<br>APPROVED PLAT.<br>DF THE BOARD OF CITY COMMISSIONERS (<br>DF THE BOARD OF CITY COMMISSIONERS (<br>DAY OF, 202<br>FER<br>Y ENGINEER OF THE CITY OF BISMARCK, M                                                                                                                                                                                                                                                                                                                                                                                                                                                                                                                                                                                                                                                                                                                                                                                                                                                                                                                                                                                                                                                                                                                                                                                                                                                                                                                                                                                                                                                                                                                                                                                                                                                                                                                                                                                                                                                                                                                                                                                                       | NORTH DAKOTA, HEREBY APPROVE "ELK                                                                                                                                                                                                                                                                                                                                                                                                                                                                                                                                                                                                   |
| APPROVAL OF CITY ENGINIA<br>APPROVAL OF CITY ENGINI<br>APPROVAL OF CITY COM<br>SUBDIVISION OF LAND AS SHOW<br>THE BOARD OF CITY COM<br>SUBDIVISION OF LAND AS SHOW<br>THEREON, HAS APPROVED THE<br>MASTER PLAN OF THE CITY OF<br>THE FOREGOING ACTION C<br>THE FOREGOING ACTION C<br>THE FOREGOING ACTION C<br>THE SOLUTION APPROVED THE<br>THE SOLUTION APPROVED THE<br>I, GABRIEL J SCHELL, CIT                                                                                                                                                                                                                                                                                                                                              | EER<br>Y ENGINEER OF THE CITY OF BISMARCK AND<br>DINANCES OF THE CITY OF BISMARCK.<br>MARTZ – CHAIRMAN<br>CITY COMMISSIONERS<br>MISSIONERS OF THE CITY OF BISMARCK, M<br>MISSIONERS OF THE CITY OF BISMARCK, M<br>N ON THE PLAT, HAS ACCEPTED THE DE<br>GROUNDS AS SHOWN ON THE APPROVED<br>BISMARCK, NORTH DAKOTA, AND DOES H<br>APPROVED PLAT.<br>DF THE BOARD OF CITY COMMISSIONERS (<br>DF THE BOARD OF CITY COMMISSIONERS (<br>DAY OF, 202<br>FER<br>Y ENGINEER OF THE CITY OF BISMARCK, M                                                                                                                                                                                                                                                                                                                                                                                                                                                                                                                                                                                                                                                                                                                                                                                                                                                                                                                                                                                                                                                                                                                                                                                                                                                                                                                                                                                                                                                                                                                                                                                                                                                                                                                                                                                                                                                                                                                                                                                                       | D REGULATIONS ADOPTED BY THE SAID   D SEALS OF THE CHAIRMAN AND   D SEALS OF THE CHAIRMAN AND   ATTEST   BEN EHRETH - SECRETARY     NORTH DAKOTA, HAS APPROVED THE   DICATION OF ALL STREETS SHOWN   PLAT AS AN AMENDMENT TO THE   HEREBY VACATE ANY PREVIOUS PLATTING   DF BISMARCK, NORTH DAKOTA, WAS TAKEN   ATTEST   MATTEST   MARCK   NORTH DAKOTA, HEREBY APPROVE "ELK   AS SHOWN ON THE PLAT.                                                                                                                                                                                                                                |
| TATE OF NORTH DAKOTA, ORD<br>PLANNING COMMISSION. IN WIT<br>ECRETARY OF THE PLANNING<br>MICHAEL J. SCH<br>MICHAEL J. SCH<br>APPROVAL OF BOARD OF<br>THE BOARD OF CITY COM<br>THE BOARD OF CITY COM<br>THE BOARD OF CITY COM<br>HEREON, HAS APPROVED THE<br>MASTER PLAN OF THE CITY OF<br>THE FOREGOING ACTION OF<br>THE FOREGOING ACTION OF<br>THE FOREGOING ACTION OF<br>THE FOREGOING ACTION OF<br>THE SOLUTION APPROVED THE<br>APPROVAL OF CITY ENGINE<br>I, GABRIEL J SCHELL, CIT                                                                                                                                                                                                                                                          | EER<br>Y ENGINEER OF THE CITY OF BISMARCK AND<br>DINANCES OF THE CITY OF BISMARCK.<br>MARTZ – CHAIRMAN<br>CITY COMMISSIONERS<br>MISSIONERS OF THE CITY OF BISMARCK, M<br>MISSIONERS OF THE CITY OF BISMARCK, M<br>N ON THE PLAT, HAS ACCEPTED THE DE<br>GROUNDS AS SHOWN ON THE APPROVED<br>BISMARCK, NORTH DAKOTA, AND DOES H<br>APPROVED PLAT.<br>DF THE BOARD OF CITY COMMISSIONERS (<br>DF THE BOARD OF CITY COMMISSIONERS (<br>DAY OF, 202<br>FER<br>Y ENGINEER OF THE CITY OF BISMARCK, M                                                                                                                                                                                                                                                                                                                                                                                                                                                                                                                                                                                                                                                                                                                                                                                                                                                                                                                                                                                                                                                                                                                                                                                                                                                                                                                                                                                                                                                                                                                                                                                                                                                                                                                                                                                                                                                                                                                                                                                                       | NORTH DAKOTA, HEREBY APPROVE "ELK                                                                                                                                                                                                                                                                                                                                                                                                                                                                                                                                                                                                   |
| APPROVAL OF CITY ENGINIA<br>APPROVAL OF CITY ENGINI<br>APPROVAL OF CITY COM<br>SUBDIVISION OF LAND AS SHOW<br>THE BOARD OF CITY COM<br>SUBDIVISION OF LAND AS SHOW<br>THEREON, HAS APPROVED THE<br>MASTER PLAN OF THE CITY OF<br>THE FOREGOING ACTION C<br>THE FOREGOING ACTION C<br>THE FOREGOING ACTION C<br>THE SOLUTION APPROVED THE<br>THE SOLUTION APPROVED THE<br>I, GABRIEL J SCHELL, CIT                                                                                                                                                                                                                                                                                                                                              | EER<br>Y ENGINEER OF THE CITY OF BISMARCK AND<br>DINANCES OF THE CITY OF BISMARCK.<br>MARTZ – CHAIRMAN<br>CITY COMMISSIONERS<br>MISSIONERS OF THE CITY OF BISMARCK, M<br>MISSIONERS OF THE CITY OF BISMARCK, M<br>N ON THE PLAT, HAS ACCEPTED THE DE<br>GROUNDS AS SHOWN ON THE APPROVED<br>BISMARCK, NORTH DAKOTA, AND DOES H<br>APPROVED PLAT.<br>DF THE BOARD OF CITY COMMISSIONERS (<br>DF THE BOARD OF CITY COMMISSIONERS (<br>DAY OF, 202<br>FER<br>Y ENGINEER OF THE CITY OF BISMARCK, M                                                                                                                                                                                                                                                                                                                                                                                                                                                                                                                                                                                                                                                                                                                                                                                                                                                                                                                                                                                                                                                                                                                                                                                                                                                                                                                                                                                                                                                                                                                                                                                                                                                                                                                                                                                                                                                                                                                                                                                                       | D REGULATIONS ADOPTED BY THE SAID   D SEALS OF THE CHAIRMAN AND   D SEALS OF THE CHAIRMAN AND   ATTEST   BEN EHRETH - SECRETARY     NORTH DAKOTA, HAS APPROVED THE   DICATION OF ALL STREETS SHOWN   PLAT AS AN AMENDMENT TO THE   HEREBY VACATE ANY PREVIOUS PLATTING   DF BISMARCK, NORTH DAKOTA, WAS TAKEN   ATTEST   HASON TOMANEK - CITY ADMINISTRATOR   NORTH DAKOTA, HEREBY APPROVE "ELK AS SHOWN ON THE PLAT. GABRIEL J. SCHELL                                                                                                                                                                                             |
| APPROVAL OF CITY ENGINIA<br>APPROVAL OF CITY ENGINI<br>APPROVAL OF CITY COM<br>SUBDIVISION OF LAND AS SHOW<br>THE BOARD OF CITY COM<br>SUBDIVISION OF LAND AS SHOW<br>THEREON, HAS APPROVED THE<br>MASTER PLAN OF THE CITY OF<br>THE FOREGOING ACTION C<br>THE FOREGOING ACTION C<br>THE FOREGOING ACTION C<br>THE SOLUTION APPROVED THE<br>THE SOLUTION APPROVED THE<br>I, GABRIEL J SCHELL, CIT                                                                                                                                                                                                                                                                                                                                              | EER<br>Y ENGINEER OF THE CITY OF BISMARCK AND<br>DINANCES OF THE CITY OF BISMARCK.<br>MARTZ – CHAIRMAN<br>CITY COMMISSIONERS<br>MISSIONERS OF THE CITY OF BISMARCK, M<br>MISSIONERS OF THE CITY OF BISMARCK, M<br>N ON THE PLAT, HAS ACCEPTED THE DE<br>GROUNDS AS SHOWN ON THE APPROVED<br>BISMARCK, NORTH DAKOTA, AND DOES H<br>APPROVED PLAT.<br>DF THE BOARD OF CITY COMMISSIONERS (<br>DF THE BOARD OF CITY COMMISSIONERS (<br>DAY OF, 202<br>FER<br>Y ENGINEER OF THE CITY OF BISMARCK, M                                                                                                                                                                                                                                                                                                                                                                                                                                                                                                                                                                                                                                                                                                                                                                                                                                                                                                                                                                                                                                                                                                                                                                                                                                                                                                                                                                                                                                                                                                                                                                                                                                                                                                                                                                                                                                                                                                                                                                                                       | D REGULATIONS ADOPTED BY THE SAID   D SEALS OF THE CHAIRMAN AND   D SEALS OF THE CHAIRMAN AND   ATTEST   BEN EHRETH - SECRETARY     NORTH DAKOTA, HAS APPROVED THE   DICATION OF ALL STREETS SHOWN   PLAT AS AN AMENDMENT TO THE   HEREBY VACATE ANY PREVIOUS PLATTING   DF BISMARCK, NORTH DAKOTA, WAS TAKEN   ATTEST   HASON TOMANEK - CITY ADMINISTRATOR   NORTH DAKOTA, HEREBY APPROVE "ELK AS SHOWN ON THE PLAT. GABRIEL J. SCHELL                                                                                                                                                                                             |
| APPROVAL OF CITY ENGINIA<br>APPROVAL OF CITY ENGINI<br>APPROVAL OF CITY COM<br>SUBDIVISION OF LAND AS SHOW<br>THE BOARD OF CITY COM<br>SUBDIVISION OF LAND AS SHOW<br>THEREON, HAS APPROVED THE<br>MASTER PLAN OF THE CITY OF<br>THE FOREGOING ACTION C<br>THE FOREGOING ACTION C<br>THE FOREGOING ACTION C<br>THE SOLUTION APPROVED THE<br>THE SOLUTION APPROVED THE<br>I, GABRIEL J SCHELL, CIT                                                                                                                                                                                                                                                                                                                                              | EER<br>Y ENGINEER OF THE CITY OF BISMARCK AND<br>DINANCES OF THE CITY OF BISMARCK.<br>MARTZ – CHAIRMAN<br>CITY COMMISSIONERS<br>MISSIONERS OF THE CITY OF BISMARCK, M<br>MISSIONERS OF THE CITY OF BISMARCK, M<br>N ON THE PLAT, HAS ACCEPTED THE DE<br>GROUNDS AS SHOWN ON THE APPROVED<br>BISMARCK, NORTH DAKOTA, AND DOES H<br>APPROVED PLAT.<br>DF THE BOARD OF CITY COMMISSIONERS (<br>DF THE BOARD OF CITY COMMISSIONERS (<br>DAY OF, 202<br>FER<br>Y ENGINEER OF THE CITY OF BISMARCK, M                                                                                                                                                                                                                                                                                                                                                                                                                                                                                                                                                                                                                                                                                                                                                                                                                                                                                                                                                                                                                                                                                                                                                                                                                                                                                                                                                                                                                                                                                                                                                                                                                                                                                                                                                                                                                                                                                                                                                                                                       | D REGULATIONS ADOPTED BY THE SAID   D SEALS OF THE CHAIRMAN AND   D SEALS OF THE CHAIRMAN AND   ATTEST   BEN EHRETH - SECRETARY     NORTH DAKOTA, HAS APPROVED THE   DICATION OF ALL STREETS SHOWN   PLAT AS AN AMENDMENT TO THE   HEREBY VACATE ANY PREVIOUS PLATTING   DF BISMARCK, NORTH DAKOTA, WAS TAKEN   ATTEST   HASON TOMANEK - CITY ADMINISTRATOR   NORTH DAKOTA, HEREBY APPROVE "ELK AS SHOWN ON THE PLAT. GABRIEL J. SCHELL                                                                                                                                                                                             |
| APPROVAL OF CITY ENGINIA<br>APPROVAL OF CITY ENGINI<br>APPROVAL OF CITY COM<br>SUBDIVISION OF LAND AS SHOW<br>THE BOARD OF CITY COM<br>SUBDIVISION OF LAND AS SHOW<br>THEREON, HAS APPROVED THE<br>MASTER PLAN OF THE CITY OF<br>THE FOREGOING ACTION C<br>THE FOREGOING ACTION C<br>THE FOREGOING ACTION C<br>THE SOLUTION APPROVED THE<br>THE SOLUTION APPROVED THE<br>I, GABRIEL J SCHELL, CIT                                                                                                                                                                                                                                                                                                                                              | EER<br>Y ENGINEER OF THE CITY OF BISMARCK AND<br>DINANCES OF THE CITY OF BISMARCK.<br>MARTZ – CHAIRMAN<br>CITY COMMISSIONERS<br>MISSIONERS OF THE CITY OF BISMARCK, M<br>MISSIONERS OF THE CITY OF BISMARCK, M<br>N ON THE PLAT, HAS ACCEPTED THE DE<br>GROUNDS AS SHOWN ON THE APPROVED<br>BISMARCK, NORTH DAKOTA, AND DOES H<br>APPROVED PLAT.<br>DF THE BOARD OF CITY COMMISSIONERS (<br>DF THE BOARD OF CITY COMMISSIONERS (<br>DAY OF, 202<br>FER<br>Y ENGINEER OF THE CITY OF BISMARCK, M                                                                                                                                                                                                                                                                                                                                                                                                                                                                                                                                                                                                                                                                                                                                                                                                                                                                                                                                                                                                                                                                                                                                                                                                                                                                                                                                                                                                                                                                                                                                                                                                                                                                                                                                                                                                                                                                                                                                                                                                       | D REGULATIONS ADOPTED BY THE SAID   D SEALS OF THE CHAIRMAN AND   D SEALS OF THE CHAIRMAN AND   ATTEST   BEN EHRETH - SECRETARY     NORTH DAKOTA, HAS APPROVED THE   DICATION OF ALL STREETS SHOWN   PLAT AS AN AMENDMENT TO THE   HEREBY VACATE ANY PREVIOUS PLATTING   DF BISMARCK, NORTH DAKOTA, WAS TAKEN   ATTEST   HASON TOMANEK - CITY ADMINISTRATOR   NORTH DAKOTA, HEREBY APPROVE "ELK AS SHOWN ON THE PLAT. GABRIEL J. SCHELL                                                                                                                                                                                             |
| APPROVAL OF CITY ENGINIA<br>APPROVAL OF CITY ENGINI<br>APPROVAL OF CITY COM<br>SUBDIVISION OF LAND AS SHOW<br>THE BOARD OF CITY COM<br>SUBDIVISION OF LAND AS SHOW<br>THEREON, HAS APPROVED THE<br>MASTER PLAN OF THE CITY OF<br>THE FOREGOING ACTION C<br>THE FOREGOING ACTION C<br>THE FOREGOING ACTION C<br>THE SOLUTION APPROVED THE<br>THE SOLUTION APPROVED THE<br>I, GABRIEL J SCHELL, CIT                                                                                                                                                                                                                                                                                                                                              | EER                                                                                                                                                                                                                                                                                                                                                                                                                                                                                                                                                                                                                                                                                                                                                                                                                                                                                                                                                                                                                                                                                                                                                                                                                                                                                                                                                                                                                                                                                                                                                                                                                                                                                                                                                                                                                                                                                                                                                                                                                                                                                                                                                                                                                                                                                                                                                                                                                                                                                                   | D REGULATIONS ADOPTED BY THE SAID   D SEALS OF THE CHAIRMAN AND   D SEALS OF THE CHAIRMAN AND   ATTEST   BEN EHRETH - SECRETARY     NORTH DAKOTA, HAS APPROVED THE   DICATION OF ALL STREETS SHOWN   PLAT AS AN AMENDMENT TO THE   HEREBY VACATE ANY PREVIOUS PLATTING   DF BISMARCK, NORTH DAKOTA, WAS TAKEN   ATTEST   HASON TOMANEK - CITY ADMINISTRATOR   NORTH DAKOTA, HEREBY APPROVE "ELK AS SHOWN ON THE PLAT. GABRIEL J. SCHELL                                                                                                                                                                                             |
| STATE OF NORTH DAKOTA, ORE<br>PLANNING COMMISSION. IN WIT<br>SECRETARY OF THE PLANNING<br>MICHAEL J. SCH<br>APPROVAL OF BOARD OF<br>THE BOARD OF CITY COM<br>SUBDIVISION OF LAND AS SHOW<br>HEREON, HAS APPROVED THE<br>MASTER PLAN OF THE CITY OF<br>WITHIN THE BOUNDARY OF THE<br>THE FOREGOING ACTION C<br>BY RESOLUTION APPROVED THE<br>I, GABRIEL J SCHELL, CIT<br>RIDGE THIRD ADDITION", BISMAR<br>SLOPE PROTECTION RESTRICTION<br>THE PURPOSE OF THESE RESTR<br>AFFECT THE EROSIVITY OR STA                                                                                                                                                                                                                                             | NNANCES OF THE CITY OF BISMARCK AND<br>NESS WHEREOF ARE SET THE HANDS AND<br>COMMISSION OF THE CITY OF BISMARCK.<br>WARTZ – CHAIRMAN<br><u>CITY COMMISSIONERS</u><br>MISSIONERS OF THE CITY OF BISMARCK, M<br>NO THE PLAT, HAS ACCEPTED THE DE<br>GROUNDS AS SHOWN ON THE APPROVED<br>BISMARCK, NORTH DAKOTA, AND DOES H<br>APPROVED PLAT.<br>OF THE BOARD OF CITY COMMISSIONERS OF<br>DAY OF, 202<br><u>EER</u><br>Y ENGINEER OF THE CITY OF BISMARCK, M<br>RCK, BURLEIGH COUNTY, NORTH DAKOTA<br>RCK, BURLEIGH COUNTY, NORTH DAKOTA<br>N NOTE:<br>N NOTE:<br>N NOTE:<br>N NOTE:                                                                                                                                                                                                                                                                                                                                                                                                                                                                                                                                                                                                                                                                                                                                                                                                                                                                                                                                                                                                                                                                                                                                                                                                                                                                                                                                                                                                                                                                                                                                                                                                                                                                                                                                                                                                                                                                                                                     | A REGULATIONS ADOPTED BY THE SAID<br>SEALS OF THE CHAIRMAN AND<br>ATTEST<br>BEN EHRETH – SECRETARY<br>NORTH DAKOTA, HAS APPROVED THE<br>DICATION OF ALL STREETS SHOWN<br>PLAT AS AN AMENDMENT TO THE<br>HEREBY VACATE ANY PREVIOUS PLATTING<br>OF BISMARCK, NORTH DAKOTA, WAS TAKEN<br>ATTEST<br>ASON TOMANEK – CITY ADMINISTRATOR<br>NORTH DAKOTA, HEREBY APPROVE "ELK<br>AS SHOWN ON THE PLAT.<br>GABRIEL J. SCHELL<br>CITY ENGINEER<br>MAT COULD<br>1–50 BLOCK 3                                                                                                                                                                 |
| STATE OF NORTH DAKOTA, ORE<br>PLANNING COMMISSION. IN WIT<br>SECRETARY OF THE PLANNING<br>MICHAEL J. SCH<br>APPROVAL OF BOARD OF<br>THE BOARD OF CITY COM<br>SUBDIVISION OF LAND AS SHOW<br>HEREON, HAS APPROVED THE<br>MASTER PLAN OF THE CITY OF<br>WITHIN THE BOUNDARY OF THE<br>THE FOREGOING ACTION C<br>BY RESOLUTION APPROVED THE<br>I, GABRIEL J SCHELL, CIT<br>RIDGE THIRD ADDITION", BISMAR<br>SLOPE PROTECTION RESTRICTION<br>THE PURPOSE OF THESE RESTR<br>AFFECT THE EROSIVITY OR STA                                                                                                                                                                                                                                             | NANCES OF THE CITY OF BISMARCK AND<br>NESS WHEREOF ARE SET THE HANDS AND<br>COMMISSION OF THE CITY OF BISMARCK.<br>WARTZ – CHAIRMAN<br>CITY COMMISSIONERS<br>MISSIONERS OF THE CITY OF BISMARCK, M<br>ON THE PLAT, HAS ACCEPTED THE DE<br>GROUNDS AS SHOWN ON THE APPROVED<br>BISMARCK, NORTH DAKOTA, AND DOES F<br>APPROVED PLAT.<br>THE BOARD OF CITY COMMISSIONERS OF<br>DAY OF, 202<br>EER<br>Y ENGINEER OF THE CITY OF BISMARCK, M<br>RCK, BURLEIGH COUNTY, NORTH DAKOTA<br>RCK, BURLEIGH COUNTY, NORTH DAKOTA<br>NOTE:                                                                                                                                                                                                                                                                                                                                                                                                                                                                                                                                                                                                                                                                                                                                                                                                                                                                                                                                                                                                                                                                                                                                                                                                                                                                                                                                                                                                                                                                                                                                                                                                                                                                                                                                                                                                                                                                                                                                                                          | A REGULATIONS ADOPTED BY THE SAID<br>SEALS OF THE CHAIRMAN AND<br>ATTEST<br>BEN EHRETH – SECRETARY<br>NORTH DAKOTA, HAS APPROVED THE<br>DICATION OF ALL STREETS SHOWN<br>PLAT AS AN AMENDMENT TO THE<br>HEREBY VACATE ANY PREVIOUS PLATTING<br>OF BISMARCK, NORTH DAKOTA, WAS TAKEN<br>ATTEST<br>ASON TOMANEK – CITY ADMINISTRATOR<br>NORTH DAKOTA, HEREBY APPROVE "ELK<br>AS SHOWN ON THE PLAT.<br>GABRIEL J. SCHELL<br>CITY ENGINEER<br>MAT COULD<br>1–50 BLOCK 3                                                                                                                                                                 |
| STATE OF NORTH DAKOTA, ORE<br>PLANNING COMMISSION. IN WIT<br>SECRETARY OF THE PLANNING<br>MICHAEL J. SCH<br>APPROVAL OF BOARD OF<br>THE BOARD OF CITY COM<br>SUBDIVISION OF LAND AS SHOW<br>HEREON, HAS APPROVED THE<br>MASTER PLAN OF THE CITY OF<br>WITHIN THE BOUNDARY OF THE<br>THE FOREGOING ACTION<br>BY RESOLUTION APPROVED THE<br>I, GABRIEL J SCHELL, CIT<br>RIDGE THIRD ADDITION", BISMAR<br>SLOPE PROTECTION RESTRICTION<br>THE PURPOSE OF THESE RESTR<br>AFFECT THE EROSIVITY OR STA<br>ELK RIDGE THIRD ADDITION, HA<br>LIMITATIONS:                                                                                                                                                                                               | NNANCES OF THE CITY OF BISMARCK AND<br>NESS WHEREOF ARE SET THE HANDS AND<br>COMMISSION OF THE CITY OF BISMARCK.<br>WARTZ – CHAIRMAN<br><u>CITY COMMISSIONERS</u><br>MISSIONERS OF THE CITY OF BISMARCK, M<br>NO THE PLAT, HAS ACCEPTED THE DE<br>GROUNDS AS SHOWN ON THE APPROVED<br>BISMARCK, NORTH DAKOTA, AND DOES H<br>APPROVED PLAT.<br>OF THE BOARD OF CITY COMMISSIONERS OF<br>DAY OF, 202<br><u>EER</u><br>Y ENGINEER OF THE CITY OF BISMARCK, M<br>RCK, BURLEIGH COUNTY, NORTH DAKOTA<br>RCK, BURLEIGH COUNTY, NORTH DAKOTA<br>N NOTE:<br>N NOTE:<br>N NOTE:<br>N NOTE:                                                                                                                                                                                                                                                                                                                                                                                                                                                                                                                                                                                                                                                                                                                                                                                                                                                                                                                                                                                                                                                                                                                                                                                                                                                                                                                                                                                                                                                                                                                                                                                                                                                                                                                                                                                                                                                                                                                     | A REGULATIONS ADOPTED BY THE SAID<br>D SEALS OF THE CHAIRMAN AND<br>ATTEST<br>BEN EHRETH – SECRETARY<br>NORTH DAKOTA, HAS APPROVED THE<br>DICATION OF ALL STREETS SHOWN<br>PLAT AS AN AMENDMENT TO THE<br>HEREBY VACATE ANY PREVIOUS PLATTING<br>OF BISMARCK, NORTH DAKOTA, WAS TAKEN<br>ATTEST<br>HASON TOMANEK – CITY ADMINISTRATOR<br>NORTH DAKOTA, HEREBY APPROVE "ELK<br>AS SHOWN ON THE PLAT.<br>GABRIEL J. SCHELL<br>CITY ENGINEER<br>HAT COULD<br>1–50 BLOCK 3<br>DEVELOPMENT                                                                                                                                               |
| SLOPE PROTECTION RESTRICTION<br>APPROVAL OF CITY ENGINE<br>MICHAEL J. SCH<br>APPROVAL OF BOARD OF<br>THE BOARD OF CITY COM<br>SUBDIVISION OF LAND AS SHOW<br>HEREON, HAS APPROVED THE<br>MASTER PLAN OF THE CITY OF<br>MITHIN THE BOUNDARY OF THE<br>THE FOREGOING ACTION C<br>BY RESOLUTION APPROVED THE<br>I, GABRIEL J SCHELL, CIT<br>RIDGE THIRD ADDITION", BISMAF<br>SLOPE PROTECTION RESTRICTION<br>THE PURPOSE OF THESE RESTR<br>AFFECT THE EROSIVITY OR STA<br>ELK RIDGE THIRD ADDITION, HA<br>UMITATIONS:<br>) THE NATURAL VEGETATION<br>BE LEFT UNDISTURBED.<br>2.) THE CITY OF BISMARCK A.<br>CONDUCT ACTIVITIES AND                                                                                                                | NNANCES OF THE CITY OF BISMARCK AND<br>NESS WHEREOF ARE SET THE HANDS AND<br>COMMISSION OF THE CITY OF BISMARCK.<br>WARTZ - CHAIRMAN<br>CITY COMMISSIONERS<br>MISSIONERS OF THE CITY OF BISMARCK, AND<br>NON THE PLAT, HAS ACCEPTED THE DE<br>GROUNDS AS SHOWN ON THE APPROVED<br>BISMARCK, NORTH DAKOTA, AND DOES F<br>APPROVED PLAT.<br>THE BOARD OF CITY COMMISSIONERS OF<br>DAY OF, 202<br>EER<br>Y ENGINEER OF THE CITY OF BISMARCK, R<br>RCK, BURLEIGH COUNTY, NORTH DAKOTA<br>RCK, BURLEIGH COUNTY, NORTH DAKOTA<br>ST<br>S A SLOPE PROTECTION EASEMENT AND<br>WITHIN THE SLOPE PROTECTION EASEMENT<br>MITHIN THE SLOPE PROTECTION EASEMENT AND                                                                                                                                                                                                                                                                                                                                                                                                                                                                                                                                                                                                                                                                                                                                                                                                        | A REGULATIONS ADOPTED BY THE SAID<br>D SEALS OF THE CHAIRMAN AND<br>ATTEST<br>BEN EHRETH – SECRETARY<br>NORTH DAKOTA, HAS APPROVED THE<br>DICATION OF ALL STREETS SHOWN<br>PLAT AS AN AMENDMENT TO THE<br>HEREBY VACATE ANY PREVOUS PLATTING<br>DF BISMARCK, NORTH DAKOTA, WAS TAKEN<br>ATTEST<br>HASON TOMANEK – CITY ADMINISTRATOR<br>NORTH DAKOTA, HEREBY APPROVE "ELK<br>AS SHOWN ON THE PLAT.<br>GABRIEL J. SCHELL<br>CITY ENGINEER<br>HAT COULD<br>1–50 BLOCK 3<br>DE VELOPMENT<br>NT SHALL<br>ISTRICT MAY<br>TION EASEMENT.                                                                                                  |
| SLATE OF NORTH DAKOTA, ORE<br>LANNING COMMISSION. IN WIT<br>SECRETARY OF THE PLANNING<br>MICHAEL J. SCH<br>APPROVAL OF BOARD OF<br>THE BOARD OF CITY COM<br>SUBDIVISION OF LAND AS SHOW<br>HEREON, HAS APPROVED THE<br>MASTER PLAN OF THE CITY OF<br>MITHIN THE BOUNDARY OF THE<br>THE FOREGOING ACTION C<br>BY RESOLUTION APPROVED THE<br>I, GABRIEL J SCHELL, CIT<br>RIDGE THIRD ADDITION", BISMAF<br>SLOPE PROTECTION RESTRICTION<br>THE PURPOSE OF THESE RESTRANCE<br>AFFECT THE EROSIVITY OR STA<br>ELERT UNDISTURBED.<br>.) THE NATURAL VEGETATION<br>BE LEFT UNDISTURBED.<br>2.) THE CITY OF BISMARCK AN<br>CONDUCT ACTIVITIES AND<br>PRIVATE GRADING, EXCAVA                                                                           | NNANCES OF THE CITY OF BISMARCK AND<br>NESS WHEREOF ARE SET THE HANDS AND<br>COMMISSION OF THE CITY OF BISMARCK.<br>WARTZ - CHAIRMAN<br>CITY COMMISSIONERS<br>MISSIONERS OF THE CITY OF BISMARCK, AND NO THE PLAT, HAS ACCEPTED THE DE<br>GROUNDS AS SHOWN ON THE APPROVED<br>BISMARCK, NORTH DAKOTA, AND DOES F<br>APPROVED PLAT.<br>THE BOARD OF CITY COMMISSIONERS OF<br>THE BOARD OF CITY COMMISSIONERS OF<br>C DAY OF, 202<br>EER<br>Y ENGINEER OF THE CITY OF BISMARCK, AND<br>CCK, BURLEIGH COUNTY, NORTH DAKOTA<br>N NOTE:<br>N N NOTE:<br>N N N N N N N N N N N N N N N N N N N | PRECULATIONS ADOPTED BY THE SAID         O SEALS OF THE CHAIRMAN AND         ATTEST         BEN EHRETH - SECRETARY         NORTH DAKOTA, HAS APPROVED THE         DICATION OF ALL STREETS SHOWN         PLAT AS AN AMENDMENT TO THE         HEREBY VACATE ANY PREVIOUS PLATTING         OF BISMARCK, NORTH DAKOTA, WAS TAKEN         ATTEST         HASON TOMANEK - CITY ADMINISTRATOR         NORTH DAKOTA, HEREBY APPROVE "ELK         AS SHOWN ON THE PLAT.         GABRIEL J. SCHELL         CITY ENGINEER         HAT COULD         1-50 BLOCK 3         DEVELOPMENT         WI SHALL         ISTRICT MAY         TISTERIAL OR |
| STATE OF NORTH DAKOTA, ORE<br>CLANNING COMMISSION. IN WIT<br>SECRETARY OF THE PLANNING<br>MICHAEL J. SCH<br>APPROVAL OF BOARD OF<br>THE BOARD OF CITY COM<br>SUBDIVISION OF LAND AS SHOW<br>HEREON, HAS APPROVED THE<br>MASTER PLAN OF THE CITY OF<br>WITHIN THE BOUNDARY OF THE<br>THE FOREGOING ACTION<br>APPROVAL OF CITY ENGINI<br>I, GABRIEL J SCHELL, CIT<br>RIDGE THIRD ADDITION", BISMAF<br>SLOPE PROTECTION RESTRICTION<br>THE PURPOSE OF THESE RESTR<br>AFFECT THE EROSIVITY OR STA<br>ELK RIDGE THIRD ADDITION, HA<br>IMITATIONS:<br>.) THE NATURAL VEGETATION<br>BE LEFT UNDISTURBED.<br>2.) THE CITY OF BISMARCK AN<br>CONDUCT ACTIVITIES AND<br>PRIVATE GRADING, EXCAVA<br>EQUIPMENT, OR ANY OTHE<br>3.) IRRIGATION OF THE SLOPE | NNANCES OF THE CITY OF BISMARCK AND<br>NESS WHEREOF ARE SET THE HANDS AND<br>COMMISSION OF THE CITY OF BISMARCK.<br>WARTZ - CHAIRMAN<br>CITY COMMISSIONERS<br>MISSIONERS OF THE CITY OF BISMARCK, M<br>NON THE PLAT, HAS ACCEPTED THE DE<br>GROUNDS AS SHOWN ON THE APPROVED<br>BISMARCK, NORTH DAKOTA, AND DOES F<br>APPROVED PLAT.<br>OF THE BOARD OF CITY COMMISSIONERS OF<br>- DAY OF, 202<br>EER<br>Y ENGINEER OF THE CITY OF BISMARCK, M<br>RCK, BURLEIGH COUNTY, NORTH DAKOTA<br>RCK, BURLEIGH COUNTY, NORTH DAKOTA<br>NOTE:<br>NOTE:<br>NOTE:<br>NOTE:<br>NOTE:<br>NOTTHE SLOPES. EACH OF LOTS<br>S A SLOPE PROTECTION EASEMENT AND<br>WITHIN THE SLOPE PROTECTION EASEMENT<br>MINNENANCE WITHIN THE SLOPE PROTECTION EASEMENT<br>ND BISMARCK PARKS AND RECREATION DC<br>MING, FILLING, TERRACING, STOCKPILING CO                                                                                                                                                                                                                                                                                                                                                                                                                                                                                                                                                                                                                                                                                                                                                                                                                                                                                                                                                                                                                                                                                                                                                                                                                                                                                                                                                                                                                                                                                                                                                                                                                                                                             | A REGULATIONS ADOPTED BY THE SAID<br>D SEALS OF THE CHAIRMAN AND<br>ATTEST<br>BEN EHRETH – SECRETARY<br>NORTH DAKOTA, HAS APPROVED THE<br>DICATION OF ALL STREETS SHOWN<br>PLAT AS AN AMENDMENT TO THE<br>HEREBY VACATE ANY PREVOUS PLATTING<br>DF BISMARCK, NORTH DAKOTA, WAS TAKEN<br>TITEST<br>HASON TOMANEK – CITY ADMINISTRATOR<br>NORTH DAKOTA, HEREBY APPROVE "ELK<br>AS SHOWN ON THE PLAT.<br>AS SHOWN ON THE PLAT.<br>GABRIEL J. SCHELL<br>CITY ENGINEER<br>HAT COULD<br>1–50 BLOCK 3<br>DEVELOPMENT<br>HT SHALL<br>ISTRICT MAY<br>TO MATERIAL OR<br>WED.<br>2.                                                            |