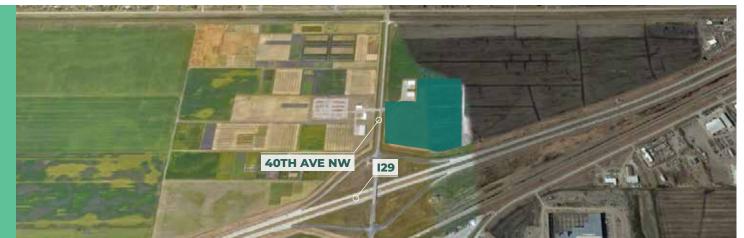

## **PROPERTY HIGHLIGHTS**

Located in north Fargo along the Northwest corner of I29 and 40th Avenue Northwest this land offering of approximately 15.80 acres is currently prime for development opportunity to support the continued growth of the community.

**Premier visibility** along the high traffic volume of I-29 while being directly adjacent to the existing interstate exchange at I-29 and 40th Avenue Northwest, one of Fargo's prime commercial corridors.

## **PROPERTY DETAILS**

| LAND AREA | Approximately 15.80 acres<br>688,248 SF |
|-----------|-----------------------------------------|
| PRICE     | \$8.00/SF                               |

View to the South