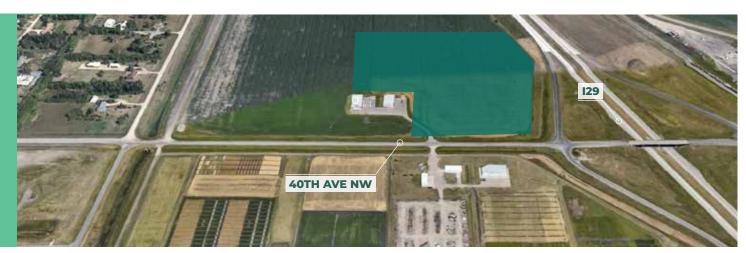

## **PROPERTY HIGHLIGHTS**

Located in north Fargo along the Northwest corner of I29 and 40th Avenue Northwest this land offering of approximately 15.80 acres is currently prime for development opportunity to support the continued growth of the community.

## **PROPERTY DETAILS**

| LAND AREA | Approximately 15.80 acres<br>688,248 SF |
|-----------|-----------------------------------------|
| PRICE     | \$8.00/SF                               |

View to the South