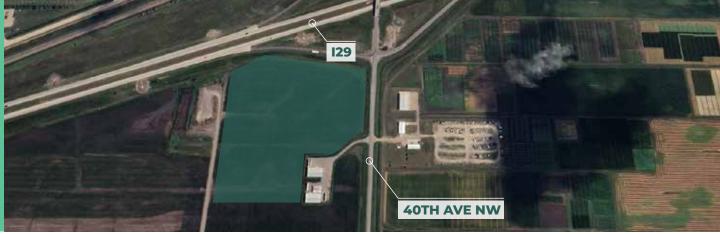

## **PROPERTY HIGHLIGHTS**

Located in north Fargo along the Northwest corner of I29 and 40th Avenue Northwest this land offering of approximately 15.80 acres is currently prime for development opportunity to support the continued growth of the community.

**Premier visibility** along the high traffic volume of I-29 while being directly adjacent to the existing interstate exchange at I-29 and 40th Avenue Northwest, one of Fargo's prime commercial corridors.

## **PROPERTY DETAILS**

| LAND AREA | Approximately 15.80 acres<br>688,248 SF |
|-----------|-----------------------------------------|
| PRICE     | \$8.00/SF                               |

View to the South