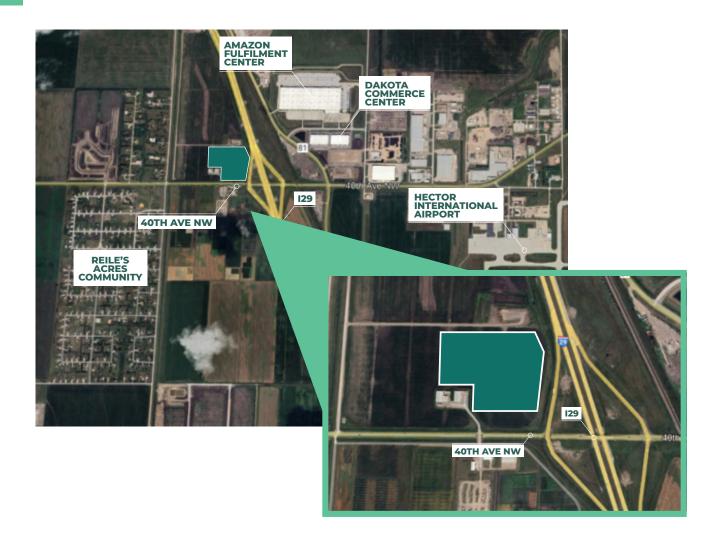

## **PROPERTY HIGHLIGHTS**

Located in north Fargo along the Northwest corner of I29 and 40th Avenue Northwest this land offering of approximately 15.80 acres is currently prime for development opportunity to support the continued growth of the community.

**Premier visibility** along the high traffic volume of I-29 while being directly adjacent to the existing interstate exchange at I-29 and 40th Avenue Northwest, one of Fargo's prime commercial corridors.

synergy for this site is exceptionally strong with the close proximity to I-29 and newly established area businesses including over 1.2 million square feet at the Amazon Fulfillment Center, continued industrial development at the Dakota Commerce Center, positioning near the Hector International Airport and continued residential growth in the area including Reile's Acers.