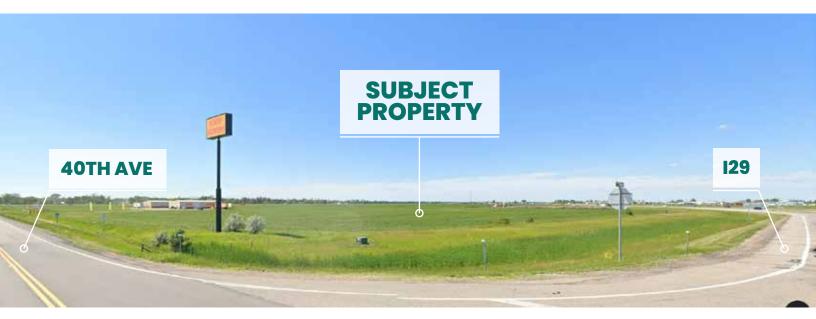

## **PROPERTY HIGHLIGHTS**

Located in north Fargo along the Northwest corner of I29 and 40th Avenue Northwest this land offering of approximately 15.80 acres is currently prime for development opportunity to support the continued growth of the community.

**Premier visibility** along the high traffic volume of I-29 while being directly adjacent to the existing interstate exchange at I-29 and 40th Avenue Northwest, one of Fargo's prime commercial corridors.

## **PROPERTY DETAILS**

| LAND AREA | Approximately 15.80 acres<br>688,248 SF |
|-----------|-----------------------------------------|
| PRICE     | \$8.00/SF                               |

View to the South