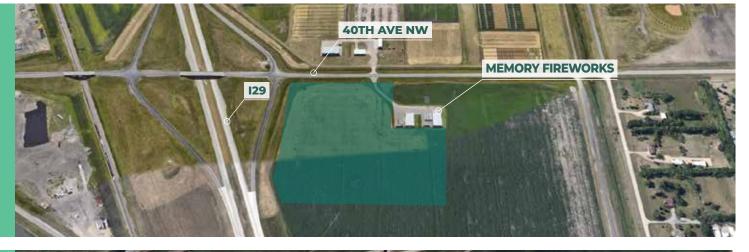

## **PROPERTY HIGHLIGHTS**

Located in north Fargo along the Northwest corner of I29 and 40th Avenue Northwest this land offering of approximately 15.80 acres is currently prime for development opportunity to support the continued growth of the community.

**Premier visibility** along the high traffic volume of I-29 while being directly adjacent to the existing interstate exchange at I-29 and 40th Avenue Northwest, one of Fargo's prime commercial corridors.

## **PROPERTY DETAILS**

| LAND AREA | Approximately 15.80 acres<br>688,248 SF |
|-----------|-----------------------------------------|
| PRICE     | \$8.00/SF                               |

View to the South