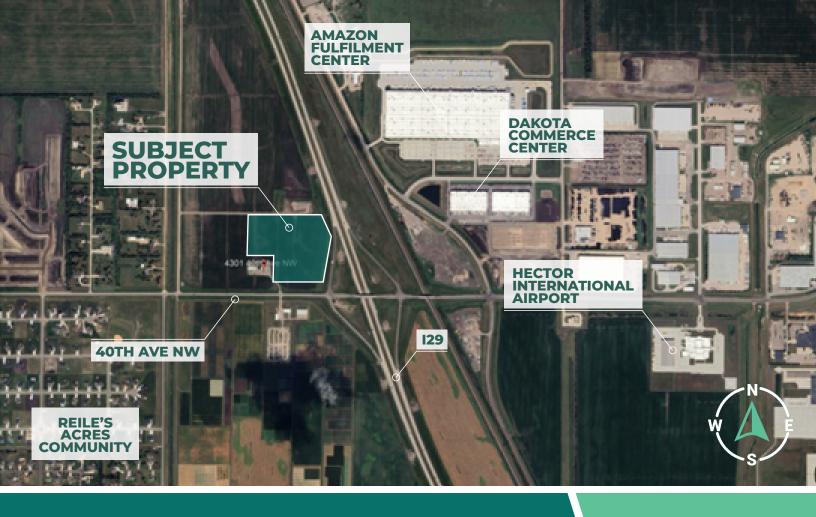

## **PROPERTY HIGHLIGHTS**

Located in north Fargo along the Northwest corner of I29 and 40th Avenue Northwest this land offering of approximately 15.80 acres is currently prime for development opportunity to support the continued growth of the community.

**Premier visibility** along the high traffic volume of I-29 while being directly adjacent to the existing interstate exchange at I-29 and 40th Avenue Northwest, one of Fargo's prime commercial corridors.

synergy for this site is exceptionally strong with the close proximity to I-29 and newly established area businesses including over 1.2 million square feet at the Amazon Fulfillment Center, continued industrial development at the Dakota Commerce Center, positioning near the Hector International Airport and continued residential growth in the area including Reile's Acers.