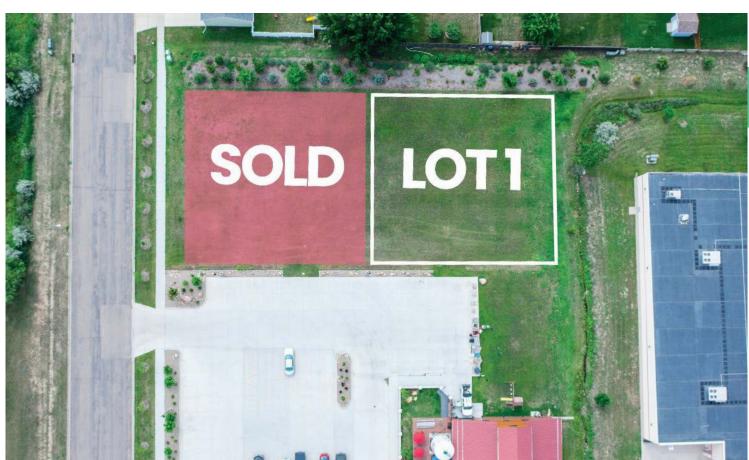

**PRICING** 

Sq Pri

**Square feet:** 25,563

Price: SOLD

Per foot: ~\$23/SF

**Square feet: 28,229** 

**Price:** \$539,000

Per foot: ~\$19/SF