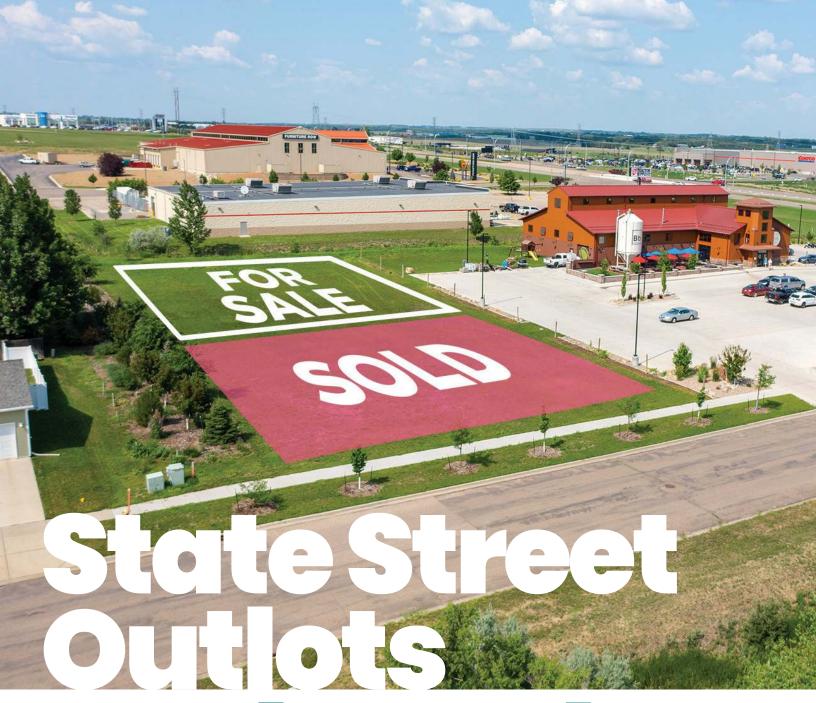

## **PROPERTY HIGHLIGHTS**

**Premier visibility** along State Street, one of Bismarck's primary retail and commercial corridors located in the fastest growing area of Bismarck.

Run the math. This is a rare opportunity to be located along State Street with a shovel-ready site that is far more efficient than a typical, raw land commercial lot, creating significant savings.