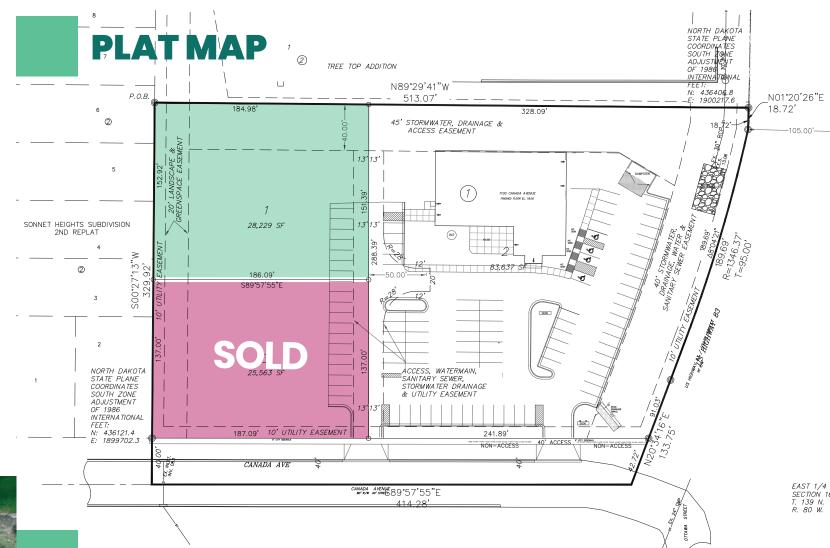

**Efficient design layout** for lower overall costs with shared parking available, landscaping buffering already completed, and grading completed.

**Plans** include the ability for overflow parking on the current Aleworks parking lot allowing for further site efficiency and the potential to include more green space on each parcel.

**PRICING** 

Sq Pri

**Square feet:** 25,563

Price: SOLD

Per foot: ~\$23/SF

**Square feet: 28,229** 

**Price:** \$539,000

Per foot: ~\$19/SF